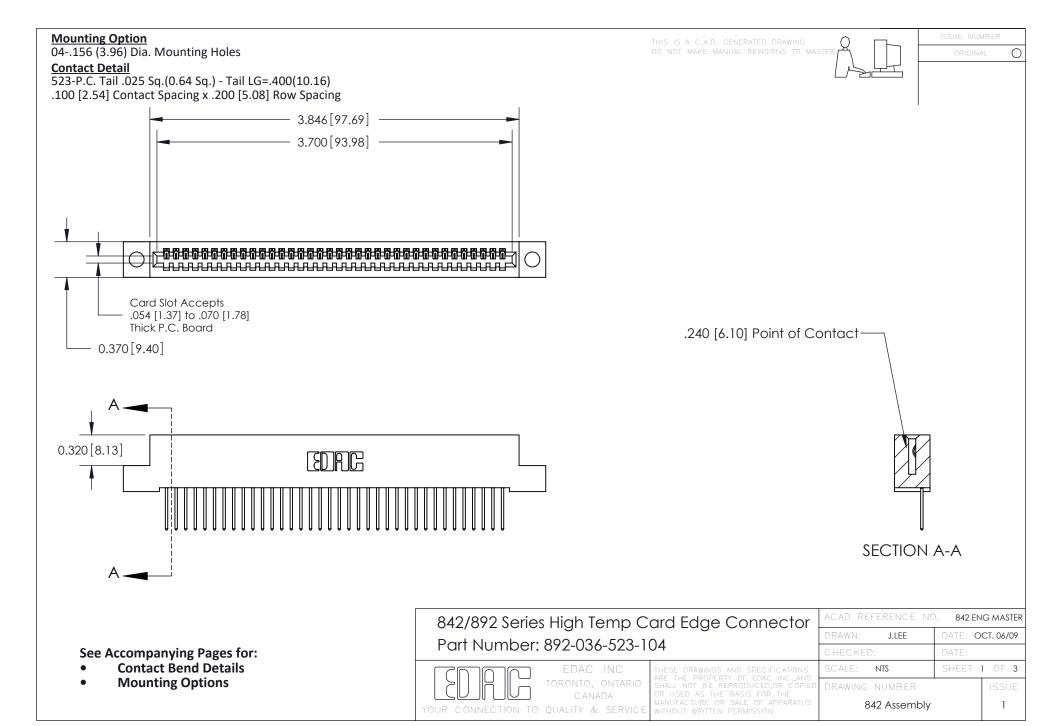

THIS IS A C.A.D. GENERATED DRAWING DO NOT MAKE MANUAL REVISIONS TO MASTER

ORIGINAL (1)



| 842/892 Series High Temp Card Edge Connector<br>Contact Bend Detail |                                                                                                 | ACAD REFERENCE NO. 842 ENG MASTER |             |                  |        |
|---------------------------------------------------------------------|-------------------------------------------------------------------------------------------------|-----------------------------------|-------------|------------------|--------|
|                                                                     |                                                                                                 | DRAWN:                            | J.LEE