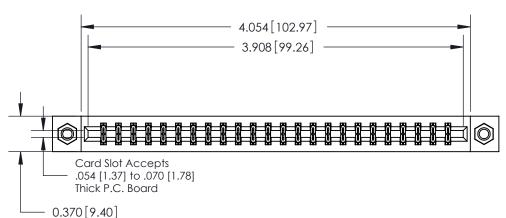

ISSUE NUMBER

ORIGINAL

DO NOT MAKE MANUAL REVISIONS TO MASTER.

**See Accompanying Pages for:** 

**Contact Bend Details** 

837/887 Series High Temp Card Edge Connector Part Number: 887-048-520-207

|                    | EDAC INC          |
|--------------------|-------------------|
|                    | TORONTO, ONTARIO  |
|                    | CANADA            |
| YOUR CONNECTION TO | QUALITY & SERVICE |