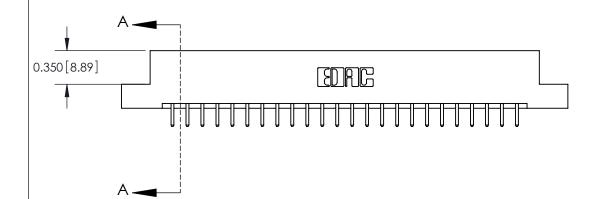

ISSUE NUMBER

ORIGINAL

DO NOT MAKE MANUAL REVISIONS TO MASTER.

**See Accompanying Pages for:** 

**Contact Bend Details** 

837/887 Series High Temp Card Edge Connector Part Number: 887-048-520-207

|                    | EDAC INC          |
|--------------------|-------------------|
|                    | TORONTO, ONTARIO  |
|                    | CANADA            |
| YOUR CONNECTION TO | QUALITY & SERVICE |