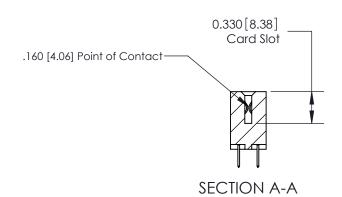

ISSUE NUMBER

ORIGINAL

1

|                     | 837/887 Series High Temp Card Edge Connector |                                                                      | ACAD REFERENCE | NO. 837 EN       | 837 ENG MASTER |  |
|---------------------|----------------------------------------------|----------------------------------------------------------------------|----------------|------------------|----------------|--|
| Contact Bend Detail |                                              | DRAWN: J.LEE                                                         | DATE: OC       | DATE: OCT. 06/09 |                |  |
|                     | Confact bend Defail                          |                                                                      | CHECKED:       | DATE:            | DATE:          |  |
| EDAC INC THESE DE   | THESE DRAWINGS AND SPECIFICATIONS            | SCALE: NTS                                                           | SHEET          | 2 <b>OF</b> 2    |                |  |
|                     | TORONTO, ONTARIO                             | CANADA OR USED AS THE BASIS FOR THE MANUFACTURE OR SALE OF APPARATUS | DRAWING NUMBER |                  | ISSUE          |  |
|                     | CANADA                                       |                                                                      | 837 Assembly   |                  | 1              |  |