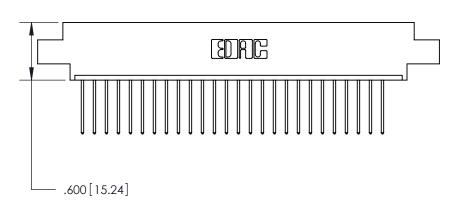

<u>Contact Dimensions:</u> 540-Wire Wrap .025 Sq. (0.64 Sq.) - Tail LG. =.560 (14.22) .125 (3.18) Contact Spacing x .250 (6.35) Row Spacing

THIS IS A C.A.D. GENERATED DRAWING DO NOT MAKE MANUAL REVISIONS TO MASTER.