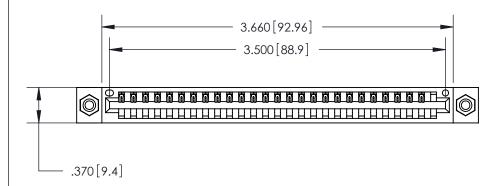

ISSUE NUMBER

ORIGINAL

1

Card Slot Accepts .054 [1.37] to .070 [1.78] Thick P.C. Board .330 [8.38] Card Slot .160 [4.07] Point of Contact -

ACAD REFERENCE NO.

846/896 SERIES HIGH TEMP CARD EDGE CONNECTOR PART NUMBER: 846-027-540-608