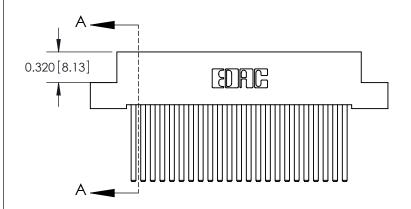

## **Mounting Option Contact Detail**

08-#4-40 Unified Threaded Inserts

544-Wire Wrap .050x.025(1.27x0.64) - Tail LG=.760(19.30)







.240 [6.10] Point of Contact-

842/892 Series High Temp Card Edge Connector Part Number: 842-046-544-208

YOUR CONNECTION TO QUALITY & SERVICE

| DRAWN: J.LEE   | DATE: <b>OCT. 06/09</b> |
|----------------|-------------------------|
| CHECKED:       | DATE:                   |
| SCALE: NTS     | SHEET 1 OF 3            |
| DRAWING NUMBER | ISSUE                   |

SECTION A-A

842 Assembly

842 ENG MASTER

## **See Accompanying Pages for:**

- **Contact Bend Details**
- **Mounting Options**

THIS IS A C.A.D. GENERATED DRAWING DO NOT MAKE MANUAL REVISIONS TO MASTER

ORIGINAL (1)



| 842/892 Series High Temp Card Edge Connector<br>Contact Bend Detail |                                                                   | ACAD REFERENCE NO. 842 ENG MASTER |             |