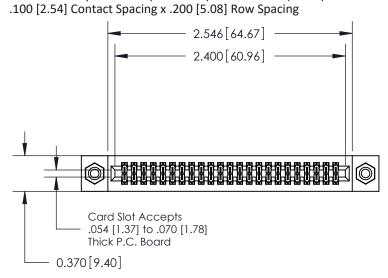

## **Mounting Option Contact Detail**

08-#4-40 Unified Threaded Inserts

544-Wire Wrap .050x.025(1.27x0.64) - Tail LG=.760(19.30)

.240 [6.10] Point of Contact-

842/892 Series High Temp Card Edge Connector Part Number: 842-046-544-208