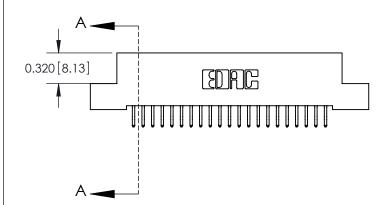

## **Contact Detail**

556-Extender Board Bend (Code 520 Contacts)

.100 [2.54] Contact Spacing x .200 [5.08] Row Spacing

.240 [6.10] Point of Contact-

YOUR CONNECTION TO QUALITY & SERVICE

CANADA

|   | DRAWN: <b>J.LEE</b> | DATE: O | CT. 06/09 |
|---|---------------------|---------|-----------|
|   | CHECKED:            | DATE:   |           |
|   | SCALE: NTS          | SHEET   | 1 OF 3    |
| D | DRAWING NUMBER      |         | ISSUE     |
|   | 842 Assembly        |         | 1         |