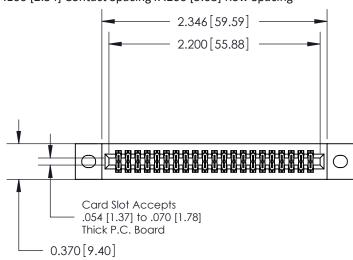

842 ENG MASTER

SECTION A-A

**See Accompanying Pages for:** 

- **Contact Bend Details**
- **Mounting Options**

THIS IS A C.A.D. GENERATED DRAWING DO NOT MAKE MANUAL REVISIONS TO MASTER

ORIGINAL (1)

| 842/892 Series High Temp C           | ACAD REFERENCE NO. 842 ENG MASTER                               |              |        |                  |        |
|--------------------------------------|-----------------------------------------------------------------|--------------|--------|------------------|--------|
| Contact Bend Detail                  |                                                                 |              | J.LEE  | DATE: OCT. 06/09 |        |
|                                      |                                                                 |              | ):     | DATE:            |        |
| EDAC INC                             | ARE THE BROBERTY OF FRACTING AND                                |              | NTS    | SHEET :          | 2 OF 3 |
| TORONTO, ONTARIO                     | SHALL NOT BE REPRODUCED, OR COPIED OR USED AS THE BASIS FOR THE | DRAWING      | NUMBER |                  | ISSUE  |
| YOUR CONNECTION TO QUALITY & SERVICE | MANUFACTURE OR SALE OF APPARATUS WITHOUT WRITTEN PERMISSION.    | 842 Assembly |        |                  | 1      |