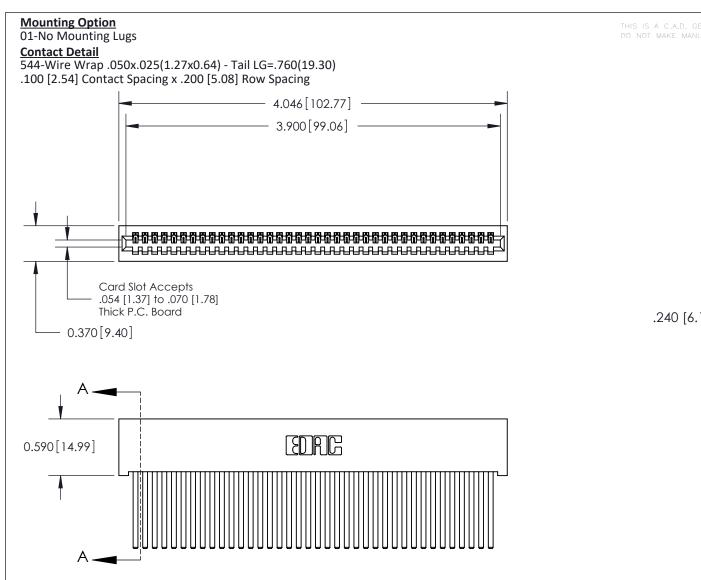

.240 [6.10] Point of Contact-

SECTION A-A

## **See Accompanying Pages for:**

- **Contact Bend Details**
- **Mounting Options**

| 842/892 Series High Temp Card Edge Connector |
|----------------------------------------------|
| Part Number: 842-038-544-101                 |