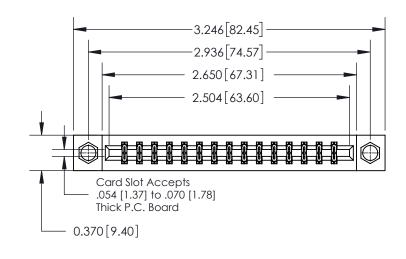

**Mounting Option** 

07-M3-0.5 Metric Threaded Inserts

ORIGINAL

**See Accompanying Page for: Contact Bend Details** 

837/887 Series High Temp Card Edge Connector Part Number: 837-030-555-807

YOUR CONNECTION TO QUALITY & SERVICE

**EDAC INC** TORONTO, ONTARIO CANADA