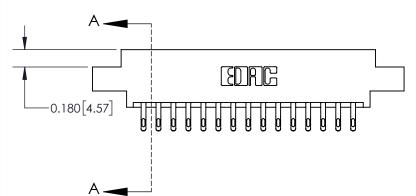

## **Contact Detail**

555-Extender Board Bend (Code 500 Contacts)

.156 [3.96] Contact Spacing x .200 [5.08] Row Spacing

THIS IS A C.A.D. GENERATED DRAWING DO NOT MAKE MANUAL REVISIONS TO MASTER.

ISSUE NUMBER

ISSUE NUMBER

ORIGINAL

1

| 837/887 Series High Temp Card Edge Connector<br>Contact Bend Detail |                                                              | ACAD REFERENCE NO. | 837 ENG MASTER   |               |
|---------------------------------------------------------------------|--------------------------------------------------------------|--------------------|------------------|---------------|
|                                                                     |                                                              | DRAWN: J.LEE       | DATE: OCT. 06/09 |               |
|                                                                     |                                                              | CHECKED:           | DATE:            |               |
| EDAC INC                                                            | ARE THE PROPERTY OF EDAC INC. AND                            | SCALE: NTS         | SHEET            | 2 <b>OF</b> 2 |
| TORONTO, ONTARIO                                                    |                                                              | DRAWING NUMBER     | •                | ISSUE         |
| YOUR CONNECTION TO QUALITY & SERVICE                                | MANUFACTURE OR SALE OF APPARATUS WITHOUT WRITTEN PERMISSION. | 837 Assembly       |                  | 1             |