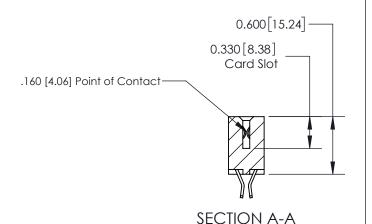

## **Contact Detail**

555-Extender Board Bend (Code 500 Contacts)

.156 [3.96] Contact Spacing x .200 [5.08] Row Spacing

THIS IS A C.A.D. GENERATED DRAWING DO NOT MAKE MANUAL REVISIONS TO MASTER.

ISSUE NUMBER

ISSUE NUMBER

ORIGINAL

1

| 837/887 Series High Temp Card Edge Connector<br>Contact Bend Detail |                                                              | ACAD REFERENCE NO. | 837 ENG MASTER   |               |
|---------------------------------------------------------------------|--------------------------------------------------------------|--------------------|------------------|---------------|
|                                                                     |                                                              | DRAWN: J.LEE       | DATE: OCT. 06/09 |               |
|                                                                     |                                                              | CHECKED:           | DATE:            |               |
| EDAC INC                                                            | ARE THE PROPERTY OF EDAC INC. AND                            | SCALE: NTS         | SHEET            | 2 <b>OF</b> 2 |
| TORONTO, ONTARIO                                                    |                                                              | DRAWING NUMBER     | •                | ISSUE         |
| YOUR CONNECTION TO QUALITY & SERVICE                                | MANUFACTURE OR SALE OF APPARATUS WITHOUT WRITTEN PERMISSION. | 837 Assembly       |                  | 1             |