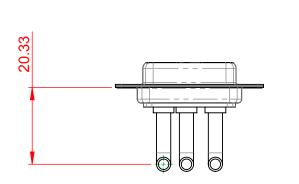

1000V AC rms

| COMBINATION D-SUB                                                              |                                                                                                                                                                                                                | SW REFERENCE NO.: 630 COMBO ASSEMBLY |                    |       |
|--------------------------------------------------------------------------------|----------------------------------------------------------------------------------------------------------------------------------------------------------------------------------------------------------------|--------------------------------------|--------------------|-------|
|                                                                                |                                                                                                                                                                                                                | DRAWN: C.B                           | DATE: JAN. 01/2019 |       |
|                                                                                |                                                                                                                                                                                                                | CHECKED:                             | DATE:              |       |
| EDAG INC<br>TORONTO, ONTARIO<br>CANADA<br>YOUR CONNECTION TO QUALITY & SERVICE | THESE DRAWINGS AND SPECIFICATIONS<br>ARE THE PROPERTY OF EDAC INC.,AND<br>SHALL NOT BE REPRODUCED,OR COPIED<br>OR USED AS THE BASIS FOR THE<br>MANUFACTURE OR SALE OF APPARATUS<br>WITHOUT WRITTEN PERMISSION. | SCALE: (IN C.A.D. 1:1)               | SHEET 1 OF         | 2     |
|                                                                                |                                                                                                                                                                                                                | DRAWING NUMBER: 630-3WK3250-4T1      |                    | ISSUE |
|                                                                                |                                                                                                                                                                                                                | PART NUMBER: 630-3WK                 | 3250-4T1           | 1     |