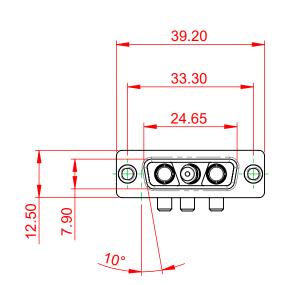

1000V AC rms

| COMBINATION D-SUB                                                              |                                                                                                                                                                                                                | SW REFERENCE NO.: 630 COMBO ASSEMBLY |                    |       |
|--------------------------------------------------------------------------------|----------------------------------------------------------------------------------------------------------------------------------------------------------------------------------------------------------------|--------------------------------------|--------------------|-------|
|                                                                                |                                                                                                                                                                                                                | DRAWN: C.B                           | DATE: JAN. 01/2019 |       |
|                                                                                |                                                                                                                                                                                                                | CHECKED:                             | DATE:              |       |
| EDAG INC<br>TORONTO, ONTARIO<br>CANADA<br>YOUR CONNECTION TO QUALITY & SERVICE | THESE DRAWINGS AND SPECIFICATIONS<br>ARE THE PROPERTY OF EDAC INC.,AND<br>SHALL NOT BE REPRODUCED,OR COPIED<br>OR USED AS THE BASIS FOR THE<br>MANUFACTURE OR SALE OF APPARATUS<br>WITHOUT WRITTEN PERMISSION. | SCALE: (IN C.A.D. 1:1)               | SHEET 1 OF         | 2     |
|                                                                                |                                                                                                                                                                                                                | DRAWING NUMBER: 630-3WK3250-4T1      |                    | ISSUE |
|                                                                                |                                                                                                                                                                                                                | PART NUMBER: 630-3WK                 | 3250-4T1           | 1     |