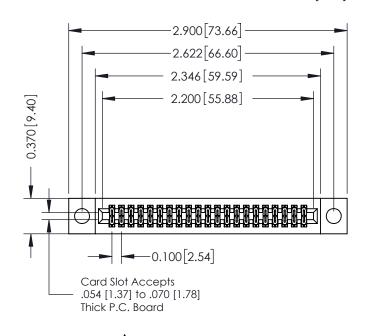

## 342 / 392 Card Edge Connector Part Number: 392-042-540-204

YOUR CONNECTION TO QUALITY & SERVICE

|   | ACAD REFERENCE NO. 342 ENG MASTER |                  |  |  |  |
|---|-----------------------------------|------------------|--|--|--|
|   | DRAWN: J.LEE                      | DATE: OCT. 06/09 |  |  |  |
|   | CHECKED:                          | DATE:            |  |  |  |
|   | SCALE: NTS                        | SHEET 1 OF 3     |  |  |  |
| ) | DRAWING NUMBER                    | ISSUE            |  |  |  |