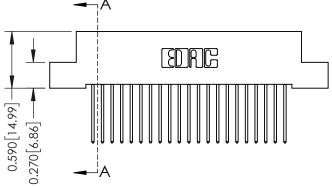

342 Assembly

**See Accompanying Pages for: Contact Bend Details** 

- **Mounting Options**

0.410[10.41]

SECTION A-A

THIS IS A C.A.D. GENERATED DRAWING DO NOT MAKE MANUAL REVISIONS TO MASTER. ISSUE NUMBER

ORIGINAL