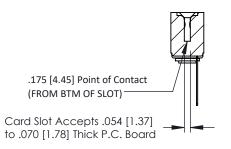

Mounting Option
.116 (2.95) I.D. Floating Eyelets

**Contact Detail** 

Wire Wrap .046x.014(1.17x0.36) - Tail LG=.495(12.57) .156 [3.96] Contact Spacing x .200 [5.08] Row Spacing

THIS IS A C.A.D. GENERATED DRAWING DO NOT MAKE MANUAL REVISIONS TO MAS