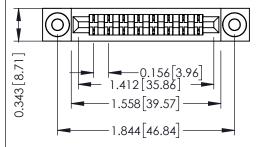

Mounting Option
.116 (2.95) I.D. Floating Eyelets

**Contact Detail** 

Wire Wrap .046x.014(1.17x0.36) - Tail LG=.495(12.57) .156 [3.96] Contact Spacing x .200 [5.08] Row Spacing

THIS IS A C.A.D. GENERATED DRAWING DO NOT MAKE MANUAL REVISIONS TO MAS