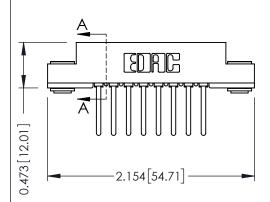

## **See Accompanying Pages for:**

- Contact Bend Details
- Mounting Options

## SECTION A-A

307 ENG MASTER
DATE: AUG. 11/09

SHEET 1 OF 3

J.LEE

307 Assembly

NTS

| 307 / 357 Card Edge Connector     |                                       |
|-----------------------------------|---------------------------------------|
| Part Number: 357-008-541-103      |                                       |
| Fait Number, 557-006-54           | 1-103                                 |
| EDAC INC                          | THESE DRAWINGS AND SPECIFICATIONS SC  |
| TORONTO, ONTAF                    | SHALL NOT BE REPRODUCED, OR COPIED DE |
| YOUR CONNECTION TO QUALITY & SERV | MANUFACTURE OR SALE OF APPARATUS      |