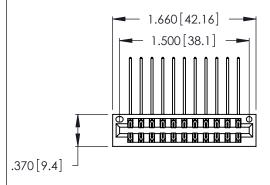

Contact Dimensions:
559-90 Degree Bend (Code 541 Contacts)
See Sheet 2 for Contact Code 555, 556, 558, 559, 560 Dimensions

THIS IS A C.A.D. GENERATED DRAWING DO NOT MAKE MANUAL REVISIONS TO MASTER.

ISSUE NUMBER

ORIGINAL

1

Card Slot Accepts .054 [1.37] to .070 [1.78] Thick P.C. Board .330 [8.38] Card Slot .160 [4.07] Point of Contact

ACAD REFERENCE NO.

346/396 SERIES CARD EDGE CONNECTOR PART NUMBER: 346-022-559-201