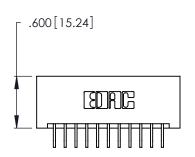

THIS IS A C.A.D. GENERATED DRAWING DO NOT MAKE MANUAL REVISIONS TO MASTER.

ISSUE NUMBER

ORIGINAL

1

**Contact Code 555** 

Contact Code 556

**Contact Code 558** 

**Contact Code 559** 

**Contact Code 560** 

INSULATOR MATERIAL: THERMOPLASTIC POLYESTER, UL 94V-0 CONTACT MATERIAL; COPPER, NICKEL, TIN ALLOY CA-725 CONTACT PLATING: GOLD ON THE MATING AREA, TIN-LEAD ON THE CONTACT TAILS, NICKEL UNDERPLATE