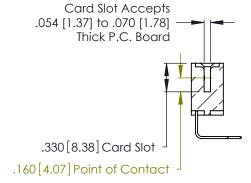

Contact Dimensions:
558-90 Degree Bend (Code 541 Contacts)
See Sheet 2 for Contact Code 555, 556, 558, 559, 560 Dimensions

.370 [9.4]

- INSULATOR MATERIAL: THERMOPLASTIC POLYESTER, UL 94V-0 CONTACT MATERIAL; COPPER, NICKEL, TIN ALLOY CA-725
- CONTACT PLATING: GOLD ON THE MATING AREA, TIN-LEAD ON THE CONTACT TAILS, NICKEL UNDERPLATE

Contact Code 560

INSULATOR MATERIAL: THERMOPLASTIC POLYESTER, UL 94V-0 CONTACT MATERIAL; COPPER, NICKEL, TIN ALLOY CA-725 CONTACT PLATING: GOLD ON THE MATING AREA, TIN-LEAD

ON THE CONTACT TAILS, NICKEL UNDERPLATE