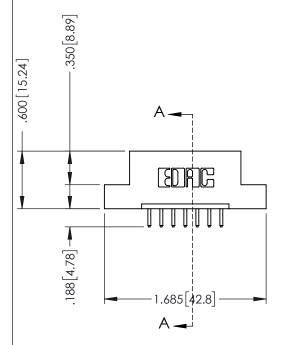

## **Contact Code 555**

## **Contact Code 556**

INSULATOR MATERIAL: THERMOPLASTIC POLYESTER, UL 94V-0 CONTACT MATERIAL; COPPER, NICKEL, TIN ALLOY CA-725 CONTACT PLATING: GOLD ON THE MATING AREA, TIN-LEAD

ON THE CONTACT TAILS, NICKEL UNDERPLATE