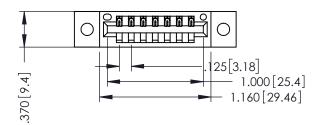

346/396 SERIES CARD EDGE CONNECTOR PART NUMBER: 346-007-520-102

**EDAC INC** TORONTO, ONTARIO CANADA

THESE DRAWINGS AND SPECIFICATIONS ARE THE PROPERTY OF EDAC INC.,AND SHALL NOT BE REPRODUCED, OR COPIED OR USED AS THE BASIS FOR THE MANUFACTURE OR SALE OF APPARATUS WITHOUT WRITTEN PERMISSION.

THIS IS A C.A.D. GENERATED DRAWING DO NOT MAKE MANUAL REVISIONS TO MASTER.

ISSUE NUMBER

ORIGINAL

1

- INSULATOR MATERIAL: THERMOPLASTIC POLYESTER, UL 94V-0 CONTACT MATERIAL; COPPER, NICKEL, TIN ALLOY CA-725 CONTACT PLATING: GOLD ON THE MATING AREA, TIN-LEAD
  - ON THE CONTACT TAILS, NICKEL UNDERPLATE