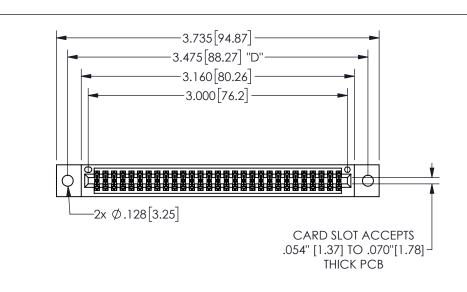

| 345/395 SERIES CARD EDGE CONNECTOR |  |
|------------------------------------|--|
| PART NUMBER: 345-058-560-202       |  |

YOUR CONNECTION TO QUALITY & SERVICE

**EDAC INC** TORONTO, ONTARIO CANADA

THESE DRAWINGS AND SPECIFICATIONS ARE THE PROPERTY OF EDAC INC.,AND SHALL NOT BE REPRODUCED,OR COPIED OR USED AS THE BASIS FOR THE MANUFACTURE OR SALE OF APPARATUS WITHOUT WRITTEN PERMISSION.

|                    |              |                | , , , , , |
|--------------------|--------------|----------------|-----------|
| ACAD REFERENCE NO. |              | 345-ENG-MASTER |           |
| DRAWN:             | R.STA.MONICA | DATEMA         | Y.16/2017 |
| CHECKED            | D:           | DATE:          |           |
| SCALE:             | NTS          | SHEET          | OF 2      |
| DRAWING            | NUMBER       |                | ISSUE     |
| 345-ENG-MASTER     |              |                | 1         |