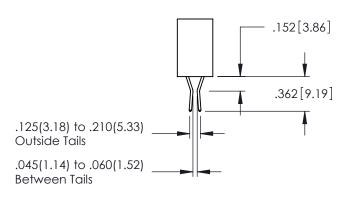

.107 [2.72] .082 [2.08] .157 [4] .232 [5.89] .125(3.18) to .210(5.33) .125(3.18) to .210(5.33) Outside Tails Outside Tails .045(1.14) to .060(1.52) .045(1.14) to .060(1.52) Between Tails Between Tails **Contact Code 555 Contact Code 556** 

## 345/395 SERIES CARD EDGE CONNECTOR CONTACT CODE 555,556,558,559,560 DIMENSIONS

YOUR CONNECTION TO QUALITY & SERVICE

|     | ACAD REFERENCE NO   | . 345-ENG-MASTER |
|-----|---------------------|------------------|
|     | DRAWN: R.STA.MONICA | DATE:MAY.16/2017 |
| )   | CHECKED:            | DATE:            |
| ,   | SCALE: 1:1          | SHEET 2 OF 2     |
| ED. | DRAWING NUMBER      | ISSUE            |