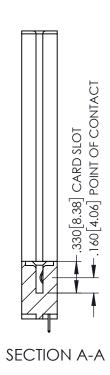

<u>Contact Dimensions:</u>
525-P.C. Tail .018 Sq.(0.46 Sq.) - Tail LG=.150(3.81)
.100 (2.54) Contact Spacing x .200 (5.08) Row Spacing

THIS IS A C.A.D. GENERATED DRAWING DO NOT MAKE MANUAL REVISIONS TO MAST

1

ORIGINAL

INSULATOR MATERIAL: THERMOPLASTIC PBT BLACK, UL 94V-0

CONTACT MATERIAL; COPPER TIN ALLOY

CONTACT PLATING: GOLD ON THE MATING AREA, TIN PLATING ON THE CONTACT TAILS, NICKEL UNDERPLATE

345/395 SERIES CARD EDGE CONNECTOR PART NUMBER: 345-046-525-178