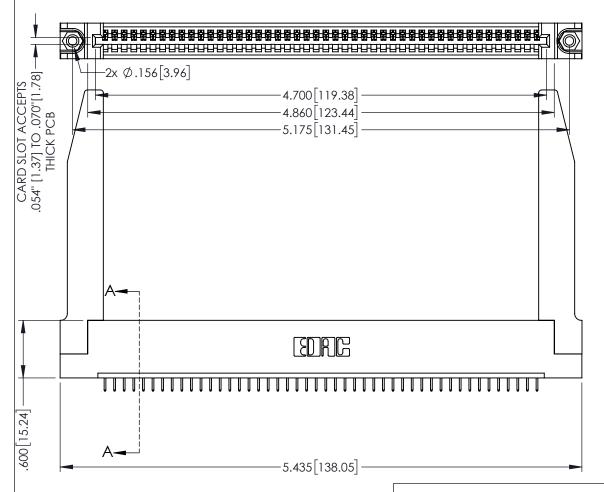

<u>Contact Dimensions:</u>
525-P.C. Tail .018 Sq.(0.46 Sq.) - Tail LG=.150(3.81)
.100 (2.54) Contact Spacing x .200 (5.08) Row Spacing

THIS IS A C.A.D. GENERATED DRAWING DO NOT MAKE MANUAL REVISIONS TO MAST

1

ORIGINAL

INSULATOR MATERIAL: THERMOPLASTIC PBT BLACK, UL 94V-0

CONTACT MATERIAL; COPPER TIN ALLOY

CONTACT PLATING: GOLD ON THE MATING AREA, TIN PLATING ON THE CONTACT TAILS, NICKEL UNDERPLATE

345/395 SERIES CARD EDGE CONNECTOR PART NUMBER: 345-046-525-178