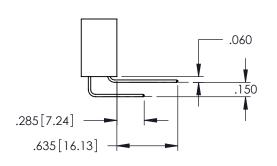

<u>Contact Dimensions:</u>
525-P.C. Tail .018 Sq.(0.46 Sq.) - Tail LG=.150(3.81)
.100 (2.54) Contact Spacing x .200 (5.08) Row Spacing

THIS IS A C.A.D. GENERATED DRAWING DO NOT MAKE MANUAL REVISIONS TO MAST

1

ORIGINAL

INSULATOR MATERIAL: THERMOPLASTIC PBT BLACK, UL 94V-0

CONTACT MATERIAL; COPPER TIN ALLOY

CONTACT PLATING: GOLD ON THE MATING AREA, TIN PLATING ON THE CONTACT TAILS, NICKEL UNDERPLATE

345/395 SERIES CARD EDGE CONNECTOR PART NUMBER: 345-046-525-178