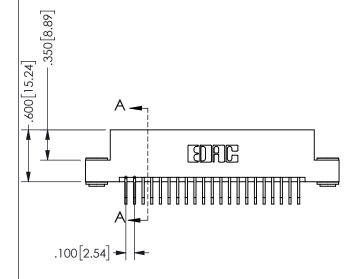

-2.935[74.55] 2.675[67.95] "D -2.360 59.94 2.200 55.88 -2x Ø.156[3.96] CARD SLOT ACCEPTS .054" [1.37] TO .070"[1.78]

THICK PCB

THIS IS A C.A.D. GENERATED DRAWING DO NOT MAKE MANUAL REVISIONS TO MASTER.

1

.160 4.06 .330[8.38] POINT OF CARD SLOT CONTACT .370 9.4 .200 [5.08]

<u>Contact Dimensions:</u>
558-90 Degree Bend (Code 541 Contacts)
See Sheet 2 for Contact Code 555, 556, 558, 559, 560 **Dimensions** 

345/395 SERIES CARD EDGE CONNECTOR PART NUMBER: 345-042-558-203

**EDAC INC** TORONTO, ONTARIO CANADA

YOUR CONNECTION TO QUALITY & SERVICE

THESE DRAWINGS AND SPECIFICATIONS ARE THE PROPERTY OF EDAC INC.,AND SHALL NOT BE REPRODUCED, OR COPIED OR USED AS THE BASIS FOR THE MANUFACTURE OR SALE OF APPARATUS WITHOUT WRITTEN PERMISSION.