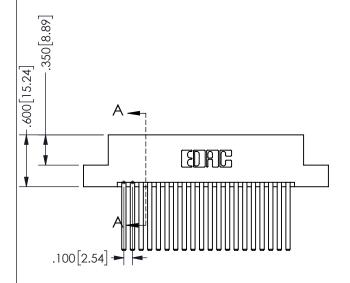

THIS IS A C.A.D. GENERATED DRAWING DO NOT MAKE MANUAL REVISIONS TO MASTER.

ISSUE NUMBER

ORIGINAL

THICK PCB

<u>Contact Dimensions:</u> 544-Wire Wrap .050x.025(1.27x0.64) - Tail LG=.750(19.05) .100 (2.54) Contact Spacing x .200 (5.08) Row Spacing

345/395 SERIES CARD EDGE CONNECTOR PART NUMBER: 345-040-544-208

**EDAC INC** TORONTO, ONTARIO CANADA YOUR CONNECTION TO QUALITY & SERVICE

THESE DRAWINGS AND SPECIFICATIONS ARE THE PROPERTY OF EDAC INC.,AND SHALL NOT BE REPRODUCED, OR COPIED OR USED AS THE BASIS FOR THE MANUFACTURE OR SALE OF APPARATUS WITHOUT WRITTEN PERMISSION.