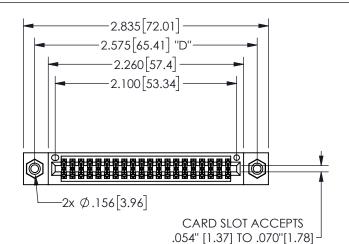

THIS IS A C.A.D. GENERATED DRAWING DO NOT MAKE MANUAL REVISIONS TO MASTER.

ISSUE NUMBER

ORIGINAL

THICK PCB

<u>Contact Dimensions:</u> 544-Wire Wrap .050x.025(1.27x0.64) - Tail LG=.750(19.05) .100 (2.54) Contact Spacing x .200 (5.08) Row Spacing

345/395 SERIES CARD EDGE CONNECTOR PART NUMBER: 345-040-544-208

**EDAC INC** TORONTO, ONTARIO CANADA YOUR CONNECTION TO QUALITY & SERVICE

THESE DRAWINGS AND SPECIFICATIONS ARE THE PROPERTY OF EDAC INC.,AND SHALL NOT BE REPRODUCED, OR COPIED OR USED AS THE BASIS FOR THE MANUFACTURE OR SALE OF APPARATUS WITHOUT WRITTEN PERMISSION.