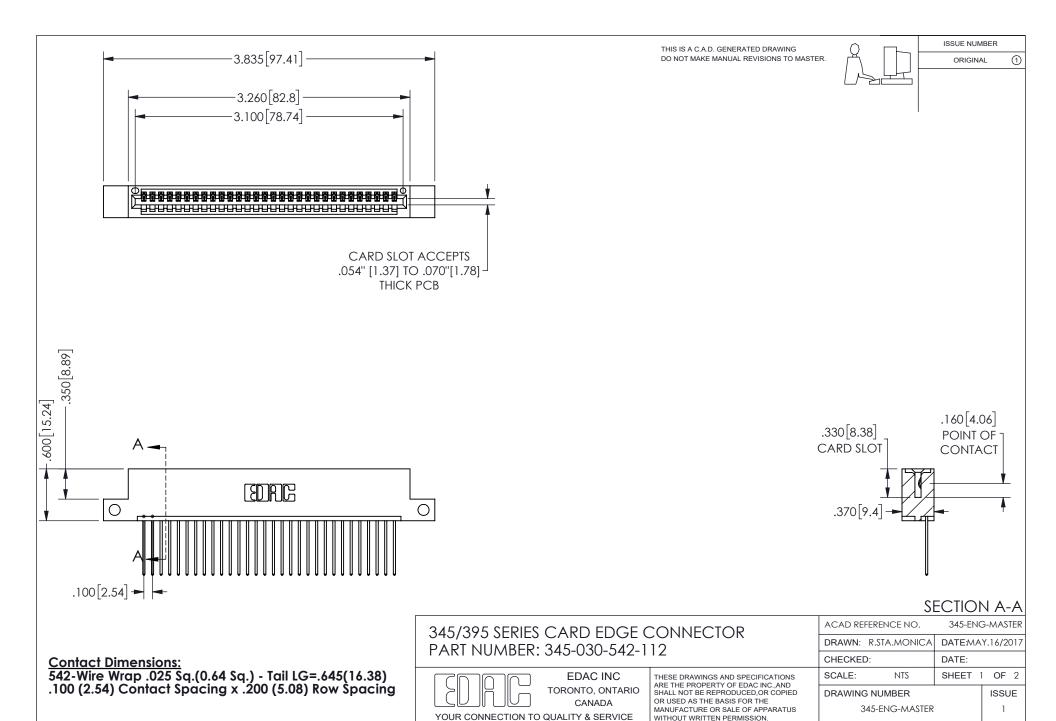

ISSUE NUMBER ORIGINAL

1

**Contact Code 558** 

Contact Code 559

Contact Code 560

INSULATOR MATERIAL: THERMOPLASTIC POLYESTER, UL 94V-0 DAP MATERIAL AVAILABLE UPON REQUEST

CONTACT MATERIAL; COPPER ALLOY

CONTACT PLATING: GOLD ON THE MATING AREA, TIN PLATING ON THE CONTACT TAILS, NICKEL UNDERPLATE

## 345/395 SERIES CARD EDGE CONNECTOR CONTACT CODE 555,556,558,559,560 DIMENSIONS

YOUR CONNECTION TO QUALITY & SERVICE

**EDAC INC** TORONTO, ONTARIO CANADA

THESE DRAWINGS AND SPECIFICATIONS ARE THE PROPERTY OF EDAC INC.,AND SHALL NOT BE REPRODUCED, OR COPIED OR USED AS THE BASIS FOR THE MANUFACTURE OR SALE OF APPARATUS WITHOUT WRITTEN PERMISSION.