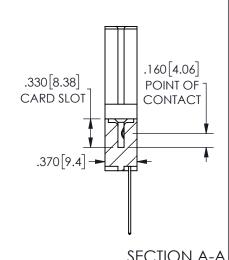

ORIGINAL 1

ISSUE NUMBER

**Contact Code 558** 

Contact Code 559

Contact Code 560

INSULATOR MATERIAL: THERMOPLASTIC POLYESTER, UL 94V-0 DAP MATERIAL AVAILABLE UPON REQUEST

CONTACT MATERIAL; COPPER ALLOY CONTACT PLATING: GOLD ON THE MATING AREA, TIN PLATING ON THE CONTACT TAILS, NICKEL UNDERPLATE

345/395 SERIES CARD EDGE CONNECTOR CONTACT CODE 555,556,558,559,560 DIMENSIONS

YOUR CONNECTION TO QUALITY & SERVICE

**EDAC INC** TORONTO, ONTARIO CANADA

THESE DRAWINGS AND SPECIFICATIONS ARE THE PROPERTY OF EDAC INC.,AND SHALL NOT BE REPRODUCED, OR COPIED OR USED AS THE BASIS FOR THE MANUFACTURE OR SALE OF APPARATUS WITHOUT WRITTEN PERMISSION.