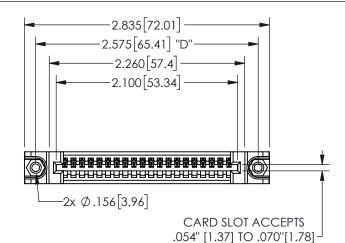

THIS IS A C.A.D. GENERATED DRAWING DO NOT MAKE MANUAL REVISIONS TO MASTER.

ISSUE NUMBER

ORIGINAL

THICK PCB

<u>Contact Dimensions:</u> 544-Wire Wrap .050x.025(1.27x0.64) - Tail LG=.750(19.05) .100 (2.54) Contact Spacing x .200 (5.08) Row Spacing

345/395 SERIES CARD EDGE CONNECTOR PART NUMBER: 345-020-544-688

YOUR CONNECTION TO QUALITY & SERVICE

**EDAC INC** TORONTO, ONTARIO CANADA

THESE DRAWINGS AND SPECIFICATIONS ARE THE PROPERTY OF EDAC INC.,AND SHALL NOT BE REPRODUCED,OR COPIED OR USED AS THE BASIS FOR THE MANUFACTURE OR SALE OF APPARATUS WITHOUT WRITTEN PERMISSION.