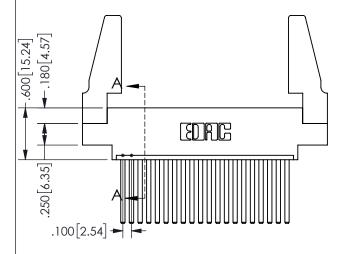

ORIGINAL 1

ISSUE NUMBER

**Contact Code 558** 

Contact Code 559

Contact Code 560

INSULATOR MATERIAL: THERMOPLASTIC POLYESTER, UL 94V-0 DAP MATERIAL AVAILABLE UPON REQUEST

CONTACT MATERIAL; COPPER ALLOY CONTACT PLATING: GOLD ON THE MATING AREA, TIN PLATING ON THE CONTACT TAILS, NICKEL UNDERPLATE

345/395 SERIES CARD EDGE CONNECTOR CONTACT CODE 555,556,558,559,560 DIMENSIONS

YOUR CONNECTION TO QUALITY & SERVICE

**EDAC INC** TORONTO, ONTARIO CANADA

THESE DRAWINGS AND SPECIFICATIONS ARE THE PROPERTY OF EDAC INC.,AND SHALL NOT BE REPRODUCED, OR COPIED OR USED AS THE BASIS FOR THE MANUFACTURE OR SALE OF APPARATUS WITHOUT WRITTEN PERMISSION.