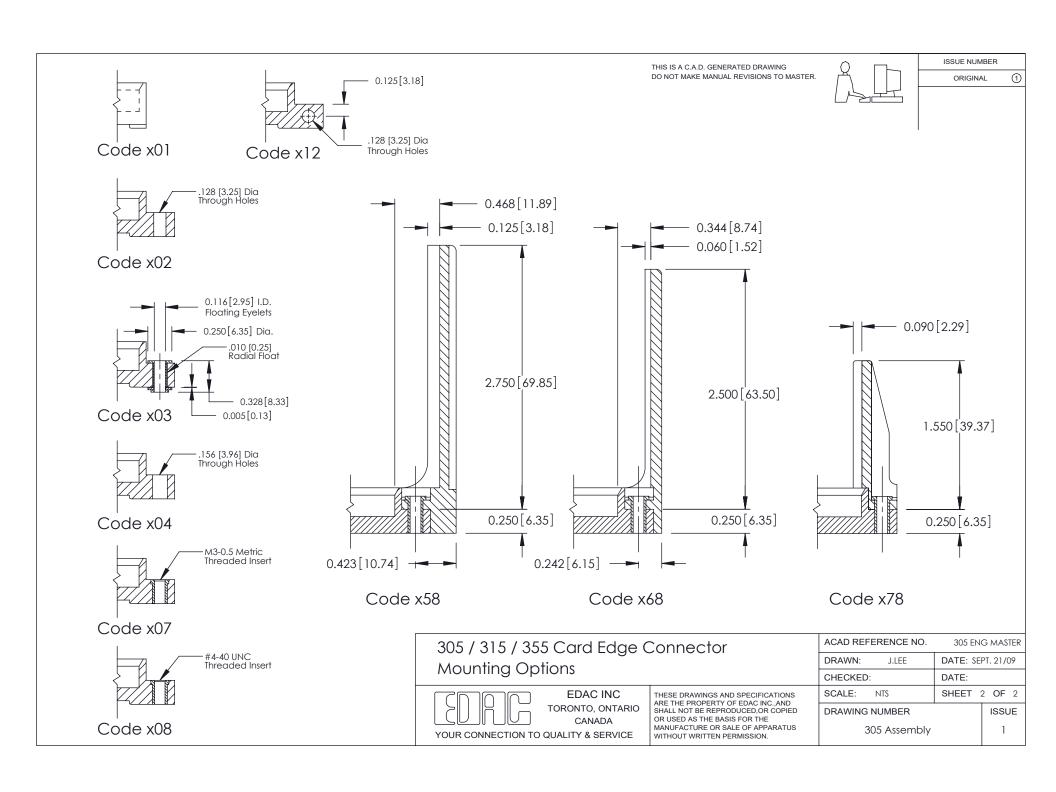

| Mounting Option 12128 (3.25) Dia. Side Mounting Holes 555-Extender Board Ben .156 [3.96] Contact Space |                                                             | Contact Detail 555-Extender Board Bend (Code 500 Contacts) .156 [3.96] Contact Spacing x .140 [3.56] Row Spacing | THIS IS A C.A.D. GENERATED DRAWING<br>DO NOT MAKE MANUAL REVISIONS TO MASTER |                    | ISSUE NUMBER ORIGINAL          | 1           |
|--------------------------------------------------------------------------------------------------------|-------------------------------------------------------------|------------------------------------------------------------------------------------------------------------------|------------------------------------------------------------------------------|--------------------|--------------------------------|-------------|
|                                                                                                        | Card Slot Accepts054 (1.37) to .070 (1.78) Thick P.C. Board |                                                                                                                  |                                                                              |                    |                                |             |
| \( \frac{\frac{1}{4}}{4} \)                                                                            | 0.156[3.96]                                                 |                                                                                                                  |                                                                              |                    |                                |             |
|                                                                                                        |                                                             | 6.540[166.12] ————————————————————————————————————                                                               |                                                                              |                    |                                |             |
|                                                                                                        |                                                             |                                                                                                                  |                                                                              | 5                  | , <del>,</del>                 |             |
|                                                                                                        |                                                             |                                                                                                                  |                                                                              | 0.295 [7.49        | Card Slot                      |             |
| 0.460[11.68]                                                                                           |                                                             |                                                                                                                  |                                                                              |                    |                                | SECTION A-A |
|                                                                                                        |                                                             |                                                                                                                  |                                                                              |                    | 0.090 [2.29]<br>Point of Conto | - 1         |
|                                                                                                        | 305 / 315 / 355 Card Edge Connector                         |                                                                                                                  |                                                                              | ACAD REFERENCE NO. | 305 ENG MA                     |             |
|                                                                                                        | Part Number: 315-082-555-212                                |                                                                                                                  | DRAWN: J.LEE CHECKED:                                                        | DATE: SEPT. 21/09  |                                |             |
|                                                                                                        | EDAC INC THESE DRAWINGS AND SPECIFICATION                   |                                                                                                                  |                                                                              | SCALE: NTS         | DATE:<br>SHEET 1 OF            | . 2         |
| See Accompanying Page for:  • Mounting Options                                                         |                                                             | TORONTO, ON                                                                                                      | ITARIO ARE THE PROPERTY OF EDAC INC.,AND SHALL NOT BE REPRODUCED,OR COPIED   | DRAWING NUMBER     | ISSI                           |             |
|                                                                                                        |                                                             | YOUR CONNECTION TO QUALITY & SER                                                                                 | MANUFACTURE OR SALE OF APPARATUS                                             | 305 Assembly       | , 1                            |             |