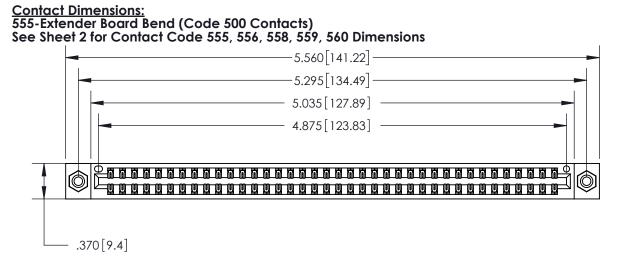

## 846/896 SERIES HIGH TEMP CARD EDGE CONNECTOR CONTACT CODE 555,556,558,559,560 DIMENSIONS

.150 [3.81]

YOUR CONNECTION TO QUALITY & SERVICE

**Contact Code 559** 

**EDAC INC** TORONTO, ONTARIO CANADA

THESE DRAWINGS AND SPECIFICATIONS ARE THE PROPERTY OF EDAC INC.,AND SHALL NOT BE REPRODUCED, OR COPIED OR USED AS THE BASIS FOR THE MANUFACTURE OR SALE OF APPARATUS WITHOUT WRITTEN PERMISSION.