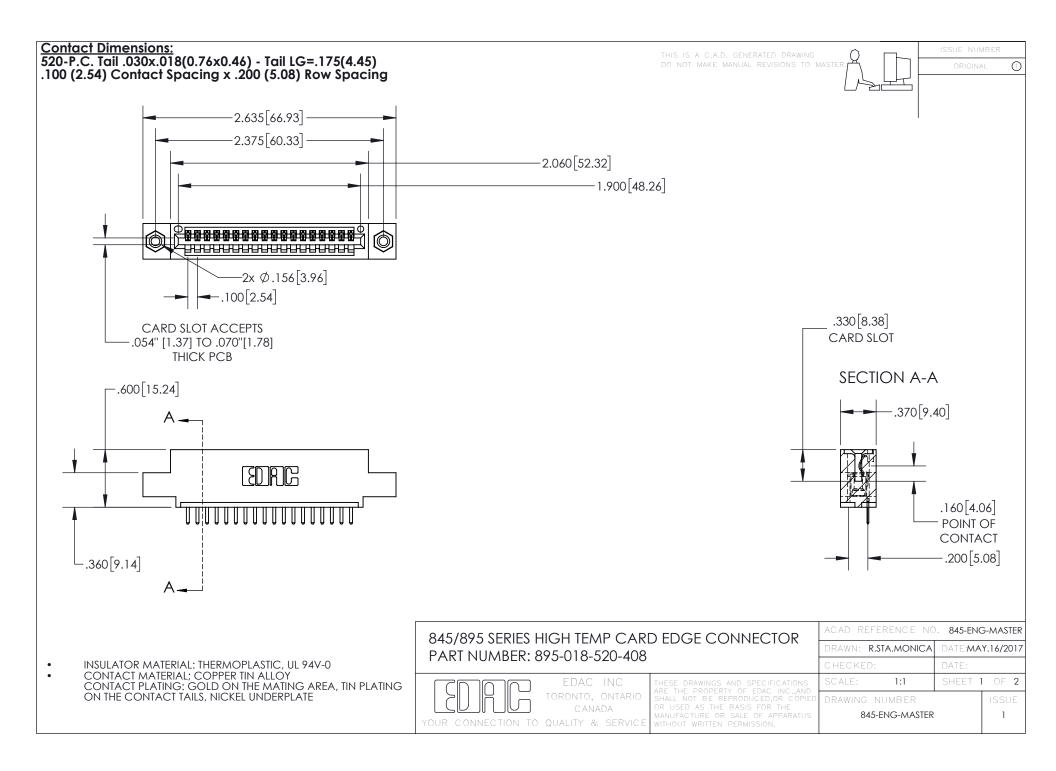

INSULATOR MATERIAL: THERMOPLASTIC POLYESTER, UL 94V-0 DAP MATERIAL AVAILABLE UPON REQUEST

**Contact Code 558** 

CONTACT MATERIAL; COPPER ALLOY CONTACT PLATING: GOLD ON THE MATING AREA, TIN PLATING ON THE CONTACT TAILS, NICKEL UNDERPLATE

## 845/895 SERIES HIGH TEMP CARD EDGE CONNECTOR CONTACT CODE 555,556,558,559,560 DIMENSIONS

YOUR CONNECTION TO QUALITY & SERVICE

Contact Code 559

|   | ACAD REFERENCE NO. 845-ENG-MASTER |                  |  |
|---|-----------------------------------|------------------|--|
|   | DRAWN: R.STA.MONICA               | DATE:MAY.16/2017 |  |
|   | CHECKED:                          | DATE:            |  |
|   | SCALE: 1:1                        | SHEET 2 OF 2     |  |
| D | DRAWING NUMBER                    | ISSUE            |  |

Contact Code 560

845-ENG-MASTER