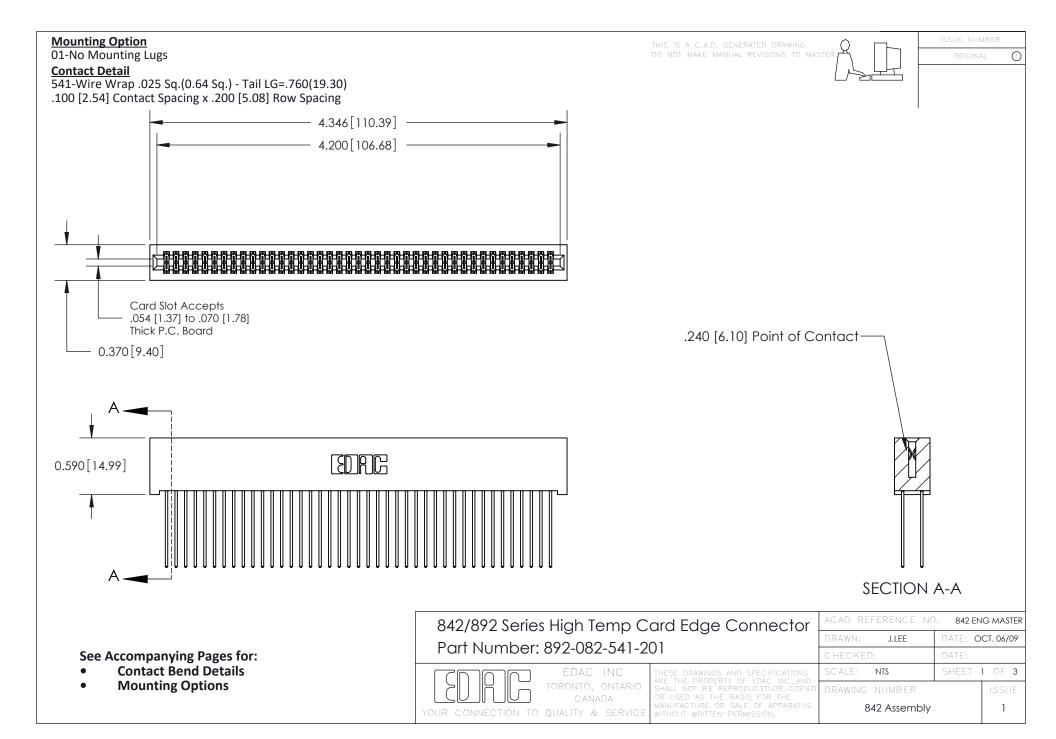

THIS IS A C.A.D. GENERATED DRAWING DO NOT MAKE MANUAL REVISIONS TO MASTER

ORIGINAL (1)



| 842/892 Series High Temp Card Edge Connector<br>Contact Bend Detail |                                                                                                  | ACAD REFERENCE NO. 842 ENG MASTER |             |                  |        |
|---------------------------------------------------------------------|--------------------------------------------------------------------------------------------------|-----------------------------------|-------------|------------------|--------|
|                                                                     |                                                                                                  | DRAWN:                            | J.