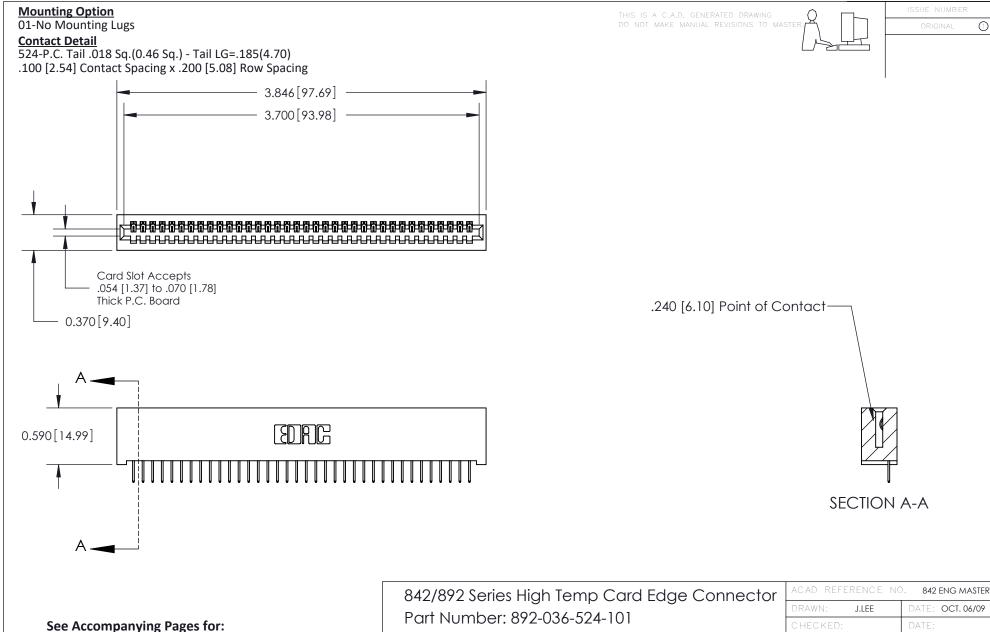

- **Contact Bend Details**
- **Mounting Options**

YOUR CONNECTION TO QUALITY & SERVICE

| ACAD REFERENCE NO. 842 LING MASIER |                  |  |
|------------------------------------|------------------|--|
| DRAWN: J.LEE                       | DATE: OCT. 06/09 |  |
| CHECKED:                           | DATE:            |  |
| SCALE: NTS                         | SHEET 1 OF 3     |  |
| DRAWING NUMBER                     | ISSUE            |  |

842 Assembly

THIS IS A C.A.D. GENERATED DRAWING DO NOT MAKE MANUAL REVISIONS TO MASTER

ORIGINAL (1)

| 842/892 Series High Temp Card Edge Connector<br>Contact Bend Detail |                                                                   | ACAD REFERENCE NO. 842 ENG MASTER |             |                         |        |
|---------------------------------------------------------------------|-------------------------------------------------------------------|-----------------------------------|-------------|-------------------------|--------|
|                                                                     |                                                                   | DRAWN:                            | J.LEE       | DATE: <b>OCT. 06/09</b> |        |
|                                                                     |                                                                   | CHECKE                            | ):          | DATE:                   |        |
| EDAC INC                                                            | THESE DRAWINGS AND SPECIFICATIONS ARE THE PROPERTY OF EDAC INCAND | SCALE:                            | NTS         | SHEET :                 | 2 OF 3 |
| TORONTO, ONTARIO                                                    | SHALL NOT BE REPRODUCED, OR COPIED OR USED AS THE BASIS FOR THE   | DRAWING                           | NUMBER      |                         | ISSUE  |
| YOUR CONNECTION TO QUALITY & SERVICE                                | MANUFACTURE OR SALE OF APPARATUS WITHOUT WRITTEN PERMISSION.      | 8                                 | 42 Assembly |                         | 1      |

THIS IS A C.A.D. GENERATED DRAWING DO NOT MAKE MANUAL REVISIONS TO MASTER

ISSUE NUMBER

ORIGINAL

1

| 842/892 Series High Temp Card Edge Co<br>Mounting Options  | DRAWN: J.LEE DATE: OCT. 06/09  CHECKED: DATE: |
|------------------------------------------------------------|-----------------------------------------------|
| EDAC INC THESE DRAWINGS AND S ARE THE PROPERTY OF          |                                               |
|                                                            | DUCED,OR COPIED DRAWING NUMBER ISSUE          |
| YOUR CONNECTION TO QUALITY & SERVICE WITHOUT WRITTEN PERMI |                                               |