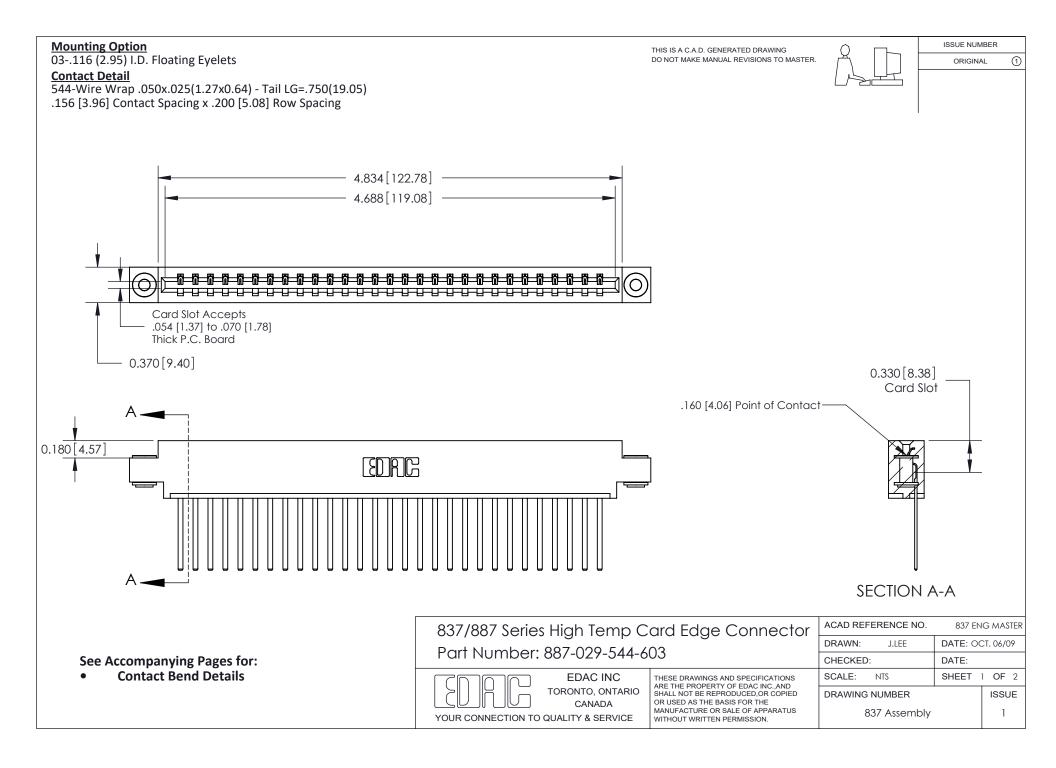

ISSUE NUMBER

ORIGINAL

1

|  | 837/887 Series High Temp Card Edge Connector<br>Contact Bend Detail   |                                                                                                                                                                                                  | ACAD REFERENCE | NO. 837 EN | 837 ENG MASTER   |  |
|--|-----------------------------------------------------------------------|--------------------------------------------------------------------------------------------------------------------------------------------------------------------------------------------------|----------------|------------|------------------|--|
|  |                                                                       |                                                                                                                                                                                                  | DRAWN: J.LEE   | DATE: OC   | DATE: OCT. 06/09 |  |
|  |                                                                       |                                                                                                                                                                                                  | CHECKED:       | DATE:      | DATE:            |  |
|  | EDAC INC TORONTO, ONTARIO CANADA YOUR CONNECTION TO QUALITY & SERVICE | THESE DRAWINGS AND SPECIFICATIONS ARE THE PROPERTY OF EDAC INC.,AND SHALL NOT BE REPRODUCED, OR COPIED OR USED AS THE BASIS FOR THE MANUFACTURE OR SALE OF APPARATUS WITHOUT WRITTEN PERMISSION. | SCALE: NTS     | SHEET      | 2 <b>OF</b> 2    |  |
|  |                                                                       |                                                                                                                                                                                                  | DRAWING NUMBER |            | ISSUE            |  |
|  |                                                                       |                                                                                                                                                                                                  | 837 Assembly   |            | 1                |  |