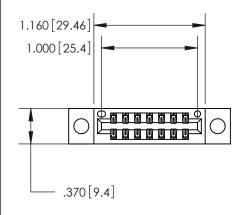

<u>Contact Dimensions:</u> 560-Extender Board Bend (Code 523 Contacts) See Sheet 2 for Contact Code 555, 556, 558, 559, 560 Dimensions

THIS IS A C.A.D. GENERATED DRAWING DO NOT MAKE MANUAL REVISIONS TO MASTER.

ISSUE NUMBER

ORIGINAL

.600 [15.24]

INSULATOR MATERIAL: THERMOPLASTIC POLYESTER, UL 94V-0 CONTACT MATERIAL; COPPER, NICKEL, TIN ALLOY CA-725

CONTACT PLATING: GOLD ON THE MATING AREA, TIN-LEAD ON THE CONTACT TAILS, NICKEL UNDERPLATE

846/896 SERIES HIGH TEMP CARD EDGE CONNECTOR PART NUMBER: 846-014-560-204

YOUR CONNECTION TO QUALITY & SERVICE

**EDAC INC** TORONTO, ONTARIO CANADA

THESE DRAWINGS AND SPECIFICATIONS ARE THE PROPERTY OF EDAC INC.,AND SHALL NOT BE REPRODUCED, OR COPIED OR USED AS THE BASIS FOR THE MANUFACTURE OR SALE OF APPARATUS WITHOUT WRITTEN PERMISSION.

| ACAD REFERENCE NO. | 846-ENG-MASTER   |
|--------------------|------------------|
| DRAWN: J.LEE       | DATE: APR. 22/09 |
| CHECKED:           | DATE:            |
| SCALE: 1:1         | SHEET 1 OF 2     |
| DRAWING NUMBER     | ISSUE            |
| 846-ENG-MASTER     | 1                |