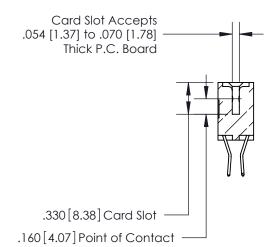

THIS IS A C.A.D. GENERATED DRAWING DO NOT MAKE MANUAL REVISIONS TO MASTER.

ISSUE NUMBER

.165[4.19]

.375 [9.54]

ORIGINAL

1

.060 [1.52] .125(3.18) to .210(5.33) **Outside Tails** .125(3.18) to .210(5.33) **Outside Tails** 

**Contact Code 560** 

INSULATOR MATERIAL: THERMOPLASTIC POLYESTER, UL 94V-0 CONTACT MATERIAL; COPPER, NICKEL, TIN ALLOY CA-725 CONTACT PLATING: GOLD ON THE MATING AREA, TIN-LEAD ON THE CONTACT TAILS, NICKEL UNDERPLATE

**Contact Code 558** 

## 846/896 SERIES HIGH TEMP CARD EDGE CONNECTOR CONTACT CODE 555,556,558,559,560 DIMENSIONS

.150 [3.81]

YOUR CONNECTION TO QUALITY & SERVICE

**Contact Code 559** 

**EDAC INC** TORONTO, ONTARIO CANADA

THESE DRAWINGS AND SPECIFICATIONS ARE THE PROPERTY OF EDAC INC.,AND SHALL NOT BE REPRODUCED, OR COPIED OR USED AS THE BASIS FOR THE MANUFACTURE OR SALE OF APPARATUS WITHOUT WRITTEN PERMISSION.