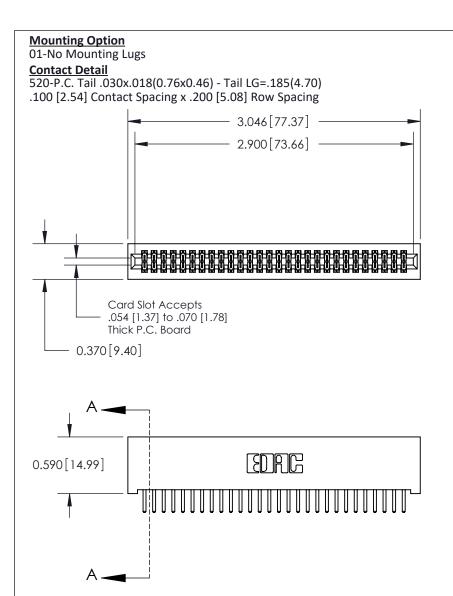

THIS IS A C.A.D. GENERATED DRAWING
DO NOT MAKE MANUAL REVISIONS TO MASTER

ISSUE NUMBER

ORIGINAL

1

| 842/892 Series High Temp Card Edge Con<br>Mounting Options             | DRAWN: J.LEE                 |         |        |  |  |
|------------------------------------------------------------------------|------------------------------|---------|--------|--|--|
| EDAC INC THESE DRAWINGS AND SPECIFICATION ARE THE PROPERTY OF EDAC INC |                              | SHEET 3 | 3 OF 3 |  |  |
|                                                                        | ED, OR COPIED DRAWING NUMBER |         | ISSUE  |  |  |
| YOUR CONNECTION TO QUALITY & SERVICE WITHOUT WRITTEN PERMISS           |                              |         | 1      |  |  |