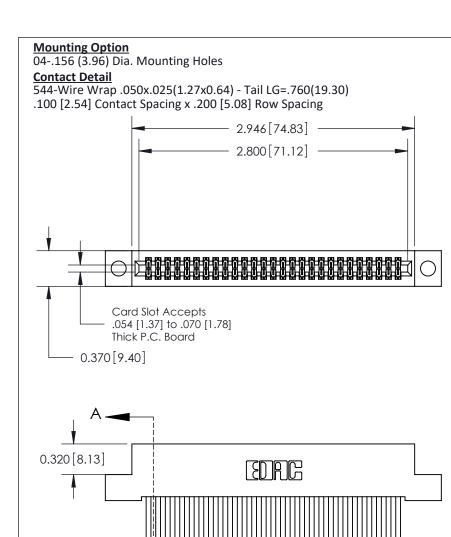

## **See Accompanying Pages for:**

- **Contact Bend Details**
- **Mounting Options**

THIS IS A C.A.D. GENERATED DRAWING DO NOT MAKE MANUAL REVISIONS TO MASTER

ORIGINAL (1)

| 842/892 Series High Temp Card Edge Connector<br>Contact Bend Detail |                                                                                                  | ACAD REFERENCE NO. 842 ENG MASTER |             |                  |        |
|---------------------------------------------------------------------|--------------------------------------------------------------------------------------------------|-----------------------------------|-------------|------------------|--------|
|                                                                     |                                                                                                  | DRAWN:                            | J.LEE       | DATE: OCT. 06/09 |        |
|                                                                     |                                                                                                  | CHECKED:                          |             | DATE:            |        |
| EDAC INC                                                            | THESE DRAWINGS AND SPECIFICATIONS ARE THE PROPERTY OF EDAC INCAND                                | SCALE:                            | NTS         | SHEET :          | 2 OF 3 |
| TORONTO, ONTARIO                                                    | SHALL NOT BE REPRODUCED, OR COPIED OR USED AS THE BASIS FOR THE MANUFACTURE OR SALE OF APPARATUS | DRAWING                           | NUMBER      |                  | ISSUE  |
| YOUR CONNECTION TO QUALITY & SERVICE                                |                                                                                                  | 8                                 | 42 Assembly |                  | 1      |

THIS IS A C.A.D. GENERATED DRAWING
DO NOT MAKE MANUAL REVISIONS TO MASTER

ISSUE NUMBER

ORIGINAL

1

| 842/892 Series High Temp Card Edge Con<br>Mounting Options   | nnector   ACAD REFERENCE NO. 842 ENG MASTE |
|--------------------------------------------------------------|--------------------------------------------|
| EDAC INC THESE DRAWINGS AND SPI                              |                                            |
|                                                              | uced,or copied drawing number issue        |
| YOUR CONNECTION TO QUALITY & SERVICE WITHOUT WRITTEN PERMISS |                                            |