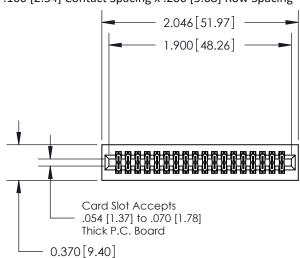

842/892 Series High Temp Card Edge Connector Part Number: 842-036-556-201

YOUR CONNECTION TO QUALITY & SERVICE

| ACAD REFERENCE NO | 842 ENG MASTER   |
|-------------------|------------------|
| DRAWN: J.LEE      | DATE: OCT. 06/09 |
| CHECKED:          | DATE:            |
| SCALE: NTS        | SHEET 1 OF 3     |
| DRAWING NUMBER    | ISSUE            |