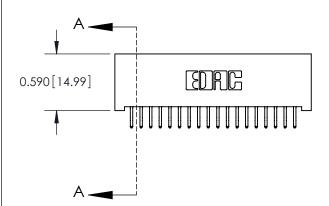

SECTION A-A

842 Assembly

THIS IS A C.A.D. GENERATED DRAWING DO NOT MAKE MANUAL REVISIONS TO MASTER

ORIGINAL (1)

| 842/892 Series High Temp Card Edge Connector |                                                                 |              | ACAD REFERENCE NO. 842 ENG MASTER |          |          |  |
|----------------------------------------------|-----------------------------------------------------------------|--------------|-----------------------------------|----------|----------|--|
| Contact Bend Detail                          |                                                                 | DRAWN:       | J.LEE                             | DATE: OC | T. 06/09 |  |
|                                              |                                                                 | CHECKE       | ):                                | DATE:    |          |  |
| EDAC INC                                     | ARE THE BRODERTY OF FRACTING AND                                |              | NTS                               | SHEET :  | 2 OF 3   |  |
| TORONTO, ONTARIO                             | SHALL NOT BE REPRODUCED, OR COPIED OR USED AS THE BASIS FOR THE | DRAWING      | NUMBER                            |          | ISSUE    |  |
| YOUR CONNECTION TO QUALITY & SERVICE         | MANUFACTURE OR SALE OF APPARATUS WITHOUT WRITTEN PERMISSION.    | 842 Assembly |                                   |          | 1        |  |