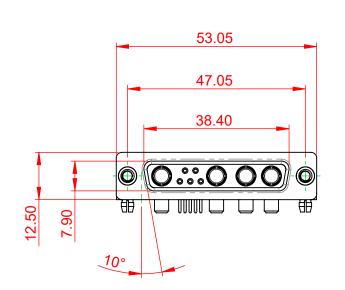

## NOTES:

MATERIAL: HOUSING: SHELL: CONTACT:

THERMOPLASTIC POLYESTER, UL94V-0 STEEL, NICKEL PLATED COPPER ALLOY, 30µ GOLD PLATED

**OPERATING TEMPERATURE:** 

.XX ±0.13

.XXX ±0.05

POWER/CO-AX CONTACT RATING: 40A (CURRENT) (IF PRESENT) SIGNAL CONTACT CURRENT RATING: 5A PER CONTACT SIGNAL CONTACT RESISTANCE:  $10m\Omega$  MAX.

**INSULATOR RESISTANCE:** DIELECTRIC WITHSTANDING VOLTAGE:





|                                                                                |                                                                                                                                                                                                                | SW REFERENCE NO.: 630 COMBO ASSEMBLY |                  |       |
|-----------------------------------------