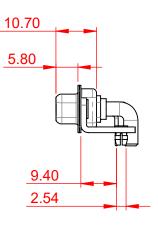

## NOTES:

MATERIAL: HOUSING: SHELL: CONTACT:

THERMOPLASTIC POLYESTER, UL94V-0 STEEL, NICKEL PLATED COPPER ALLOY, 30µ GOLD PLATED

**OPERATING TEMPERATURE:** 

.XX ±0.13

.XXX ±0.05

POWER/CO-AX CONTACT RATING: 40A (CURRENT) (IF PRESENT) SIGNAL CONTACT CURRENT RATING: 5A PER CONTACT SIGNAL CONTACT RESISTANCE:  $10m\Omega$  MAX.

**INSULATOR RESISTANCE:** DIELECTRIC WITHSTANDING VOLTAGE:





|                                                                                |                                                                                                                                                                                                                | SW REFERENCE NO.: 630 COMBO ASSEMBLY |                  |       |
|-------------------------------------------