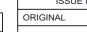

## NOTES:

MATERIAL: HOUSING: SHELL: CONTACT:

THERMOPLASTIC POLYESTER, UL94V-0 STEEL, NICKEL PLATED COPPER ALLOY, 30µ GOLD PLATED

**OPERATING TEMPERATURE:** 

.XX ±0.13

.XXX ±0.05

POWER/CO-AX CONTACT RATING: 40A (CURRENT) (IF PRESENT) SIGNAL CONTACT CURRENT RATING: 5A PER CONTACT SIGNAL CONTACT RESISTANCE:  $10m\Omega$  MAX.

**INSULATOR RESISTANCE:** DIELECTRIC WITHSTANDING VOLTAGE:





|                                                                                |                                                                                                                                                                                                                | SW REFERENCE NO.: 630 COMBO ASSEMBLY |                  |       |
|-------------------------------------