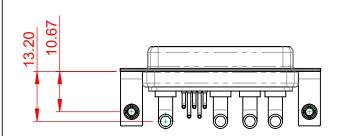

EN PERMISSION. | SCALE: (IN C.A.D. 1:1)               | SHEET 1 OF       | 2     |
|                                                                                |                                                                                                                                                                                                                | DRAWING NUMBER: 630-9W4-640-4NB      |                  | ISSUE |
|                                                                                |                                                                                                                                                                                                                | PART NUMBER: 630-9W4                 | -640-4NB         | 1     |





THIS SERIES FULLY CONFORMS TO THE EUROPEAN UNION DIRECTIVES 2011/65/EU FOR RoHS COMPLIANCY.

-55°C ~ 125°C