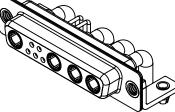

## NOTES:

MATERIAL: HOUSING: SHELL: CONTACT:

THERMOPLASTIC POLYESTER, UL94V-0 STEEL, NICKEL PLATED COPPER ALLOY, 30µ GOLD PLATED

**OPERATING TEMPERATURE:** 

.XX ±0.13

.XXX ±0.05

POWER/CO-AX CONTACT RATING: 40A (CURRENT) (IF PRESENT) SIGNAL CONTACT CURRENT RATING: 5A PER CONTACT SIGNAL CONTACT RESISTANCE:  $10m\Omega$  MAX.

**INSULATOR RESISTANCE:** DIELECTRIC WITHSTANDING VOLTAGE:





|                                                                                |                                                                                                                                                                                                                | SW REFERENCE NO.: 630 COMBO ASSEMBLY |                  |       |
|--------------------------------------------------------------------------------|----------------------------------------------------------------------------------------------------------------------------------------------------------------------------------------------------------------|--------------------------------------|------------------|-------|
|                                                                                |