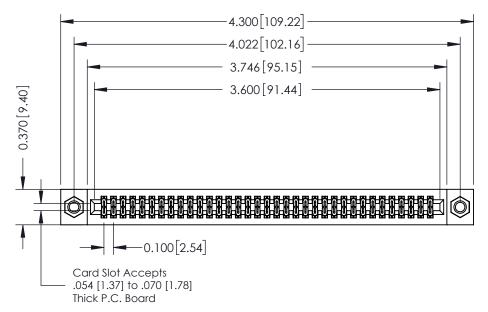

## **See Accompanying Pages for:**

- **Contact Bend Details**
- **Mounting Options**

| 342 / 392 Card Edge Connector |
|-------------------------------|
| Part Number: 392-070-560-207  |

YOUR CONNECTION TO QUALITY & SERVICE

| ACAD REFERENCE NO | . 342 ENG MASTER |
|-------------------|------------------|
| DRAWN: J.LEE      | DATE: OCT. 06/09 |
| CHECKED:          | DATE:            |
| SCALE: NTS        | SHEET 1 OF 3     |
| DRAWING NUMBER    | ISSUE            |