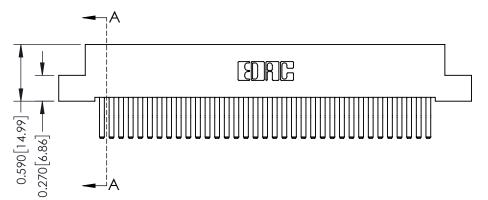

## **See Accompanying Pages for:**

- **Contact Bend Details**
- **Mounting Options**

| 342 / 392 Card Edge Connector |
|-------------------------------|
| Part Number: 392-070-560-207  |

YOUR CONNECTION TO QUALITY & SERVICE

| ACAD REFERENCE NO | . 342 ENG MASTER |
|-------------------|------------------|
| DRAWN: J.LEE      | DATE: OCT. 06/09 |
| CHECKED:          | DATE:            |
| SCALE: NTS        | SHEET 1 OF 3     |
| DRAWING NUMBER    | ISSUE            |