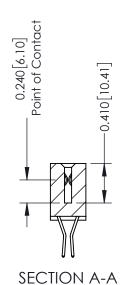

## **Contact Detail**

560-Extender Board Bend (Code 523 Contacts) .100 [2.54] Contact Spacing x .200 [5.08] Row Spacing

342 Assembly

THIS IS A C.A.D. GENERATED DRAWING DO NOT MAKE MANUAL REVISIONS TO MASTER. ISSUE NUMBER

ORIGINAL

1

| Contact Bend Detail                  |                                                                   | ACAD REFERENCE NO. 342 ENG MASTER |             |                  |        |
|--------------------------------------|-------------------------------------------------------------------|-----------------------------------|-------------|------------------|--------|
|                                      |                                                                   | DRAWN:                            | J.LEE       | DATE: OCT. 06/09 |        |
|                                      |                                                                   | CHECKED:                          |             | DATE:            |        |
|                                      | THESE DRAWINGS AND SPECIFICATIONS ARE THE PROPERTY OF EDAC INCAND | SCALE:                            | NTS         | SHEET :          | 2 OF 3 |
| TORONTO, ONTARIO                     | SHALL NOT BE REPRODUCED, OR COPIED  OR USED AS THE BASIS FOR THE  | DRAWING                           | NUMBER      |                  | ISSUE  |
| YOUR CONNECTION TO QUALITY & SERVICE | MANUFACTURE OR SALE OF APPARATUS                                  | 3                                 | 42 Assembly |                  | 1      |