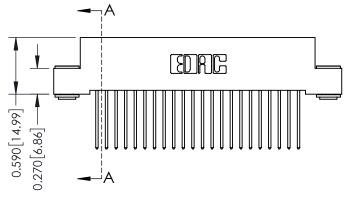

**Mounting Option** 

03-.116 (2.95) I.D. Floating Eyelets

## **Contact Detail**

540-Wire Wrap .025 Sq.(0.64 Sq.) - Tail LG=.570(14.48) .100 [2.54] Contact Spacing x .200 [5.08] Row Spacing





## \_\_\_\_0.240[6.10] Point of Contact 0.410[10.41] SECTION A-A

## **See Accompanying Pages for:**

- **Contact Bend Details**
- **Mounting Options**

342 / 392 Card Edge Connector Part Number: 392-044-540-203

YOUR CONNECTION TO QUALITY & SERVICE

342 ENG MASTER DATE: OCT. 06/09 J.LEE SHEET 1 OF 3

342 Assembly

THIS IS A C.A.D. GENERATED DRAWING DO NOT MAKE MANUAL REVISIONS TO MASTER. ISSUE NUMBER

ORIGINAL

1



| 342 / 392 Series Card Edge Connector<br>Contact Bend Detail |                                                                                                                                                                                                  | ACAD REFERENCE NO. 342 ENG MASTER |             |                  |        |
|---------------------------------------