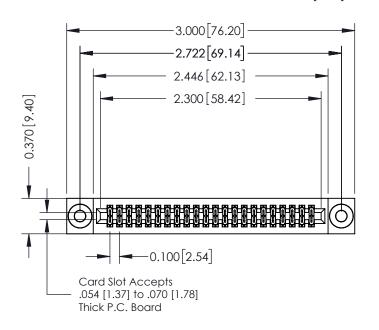

## **See Accompanying Pages for:**

- **Contact Bend Details**
- **Mounting Options**

342 / 392 Card Edge Connector Part Number: 392-044-540-203

YOUR CONNECTION TO QUALITY & SERVICE

342 ENG MASTER DATE: OCT. 06/09 J.LEE SHEET 1 OF 3