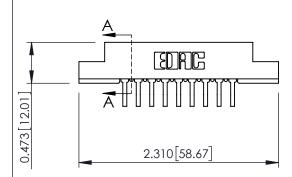

## **See Accompanying Pages for:**

- Contact Bend Details
- Mounting Options

SECTION A-A

307 ENG MASTER
DATE: AUG. 11/09

SHEET 1 OF 3

J.LEE

307 Assembly

NTS