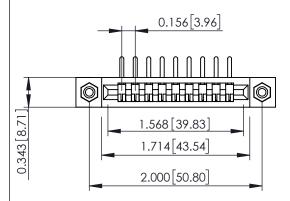

Mounting Option
#4-40 Unified Threaded Inserts

**Contact Detail** 

90 Degree Bend (Code 545 Contacts)

.156 [3.96] Contact Spacing x .200 [5.08] Row Spacing

THIS IS A C.A.D. GENERATED DRAWING DO NOT MAKE MANUAL REVISIONS TO MAKE

## **See Accompanying Pages for:**

- Contact Bend Details
- Mounting Options

SECTION A-A

307 ENG MASTER
DATE: AUG. 11/09

SHEET 1 OF 3

J.LEE

307 Assembly

NTS