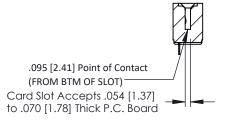

Mounting Option
#4-40 Unified Threaded Inserts

**Contact Detail** 

90 Degree Bend (Code 545 Contacts)

.156 [3.96] Contact Spacing x .200 [5.08] Row Spacing

THIS IS A C.A.D. GENERATED DRAWING DO NOT MAKE MANUAL REVISIONS TO MAKE