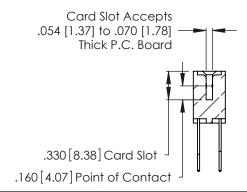

THIS IS A C.A.D. GENERATED DRAWING DO NOT MAKE MANUAL REVISIONS TO MASTER.

ISSUE NUMBER

ORIGINAL

1

**Contact Code 555** 

Contact Code 556

**Contact Code 558** 

**Contact Code 559** 

Contact Code 560

INSULATOR MATERIAL: THERMOPLASTIC POLYESTER, UL 94V-0 CONTACT MATERIAL; COPPER, NICKEL, TIN ALLOY CA-725 CONTACT PLATING: GOLD ON THE MATING AREA, TIN-LEAD ON THE CONTACT TAILS, NICKEL UNDERPLATE

346/396 SERIES CARD EDGE CONNECTOR CONTACT CODE 555,556,558,559,560 DIMENSIONS

YOUR CONNECTION TO QUALITY & SERVICE

**EDAC INC** TORONTO, ONTARIO CANADA

THESE DRAWINGS AND SPECIFICATIONS ARE THE PROPERTY OF EDAC INC.,AND SHALL NOT BE REPRODUCED, OR COPIED OR USED AS THE BASIS FOR THE MANUFACTURE OR SALE OF APPARATUS WITHOUT WRITTEN PERMISSION.