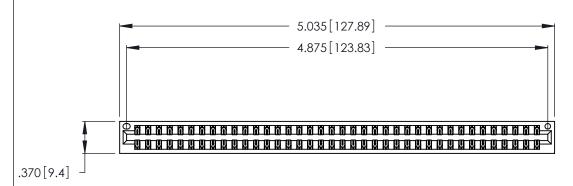

<u>Contact Dimensions:</u>
540-Wire Wrap .025 Sq. (0.64 Sq.) - Tail LG. =.560 (14.22)
.125 (3.18) Contact Spacing x .250 (6.35) Row Spacing

THIS IS A C.A.D. GENERATED DRAWING DO NOT MAKE MANUAL REVISIONS TO MASTER.

346/396 SERIES CARD EDGE CONNECTOR PART NUMBER: 346-076-540-201

**EDAC INC** TORONTO, ONTARIO CANADA

THESE DRAWINGS AND SPECIFICATIONS ARE THE PROPERTY OF EDAC INC., AND SHALL NOT BE REPRODUCED, OR COPIED OR USED AS THE BASIS FOR THE MANUFACTURE OR SALE OF APPARATUS WITHOUT WRITTEN PERMISSION.