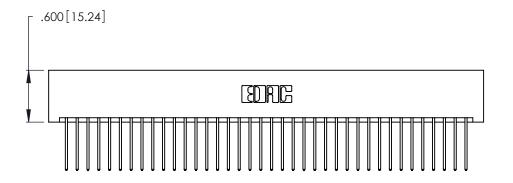

<u>Contact Dimensions:</u>
540-Wire Wrap .025 Sq. (0.64 Sq.) - Tail LG. =.560 (14.22)
.125 (3.18) Contact Spacing x .250 (6.35) Row Spacing

THIS IS A C.A.D. GENERATED DRAWING DO NOT MAKE MANUAL REVISIONS TO MASTER.

346/396 SERIES CARD EDGE CONNECTOR PART NUMBER: 346-076-540-201

**EDAC INC** TORONTO, ONTARIO CANADA

THESE DRAWINGS AND SPECIFICATIONS ARE THE PROPERTY OF EDAC INC., AND SHALL NOT BE REPRODUCED, OR COPIED OR USED AS THE BASIS FOR THE MANUFACTURE OR SALE OF APPARATUS WITHOUT WRITTEN PERMISSION.