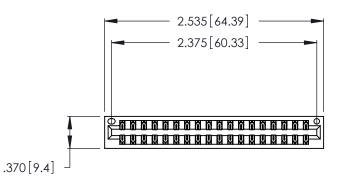

<u>Contact Dimensions:</u>
556-Extender Board Bend (Code 520 Contacts)
See Sheet 2 for Contact Code 555, 556, 558, 559, 560 Dimensions

THIS IS A C.A.D. GENERATED DRAWING DO NOT MAKE MANUAL REVISIONS TO MASTER.

ISSUE NUMBER

ORIGINAL

1

Card Slot Accepts .054 [1.37] to .070 [1.78] Thick P.C. Board .330 [8.38] Card Slot .160 [4.07] Point of Contact

INSULATOR MATERIAL: THERMOPLASTIC POLYESTER, UL 94V-0 CONTACT MATERIAL; COPPER, NICKEL, TIN\_ALLOY CA-725

CONTACT PLATING: GOLD ON THE MATING AREA, TIN-LEAD ON THE CONTACT TAILS, NICKEL UNDERPLATE

346/396 SERIES CARD EDGE CONNECTOR PART NUMBER: 346-036-556-201

YOUR CONNECTION TO QUALITY & SERVICE

**EDAC INC** TORONTO, ONTARIO CANADA