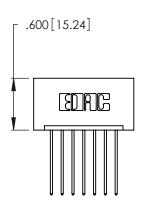

**Contact Code 560** 

INSULATOR MATERIAL: THERMOPLASTIC POLYESTER, UL 94V-0 CONTACT MATERIAL; COPPER, NICKEL, TIN ALLOY CA-725 CONTACT PLATING: GOLD ON THE MATING AREA, TIN-LEAD ON THE CONTACT TAILS, NICKEL UNDERPLATE

346/396 SERIES CARD EDGE CONNECTOR CONTACT CODE 555,556,558,559,560 DIMENSIONS

YOUR CONNECTION TO QUALITY & SERVICE

**EDAC INC** TORONTO, ONTARIO CANADA

THESE DRAWINGS AND SPECIFICATIONS ARE THE PROPERTY OF EDAC INC.,AND SHALL NOT BE REPRODUCED, OR COPIED OR USED AS THE BASIS FOR THE MANUFACTURE OR SALE OF APPARATUS WITHOUT WRITTEN PERMISSION.