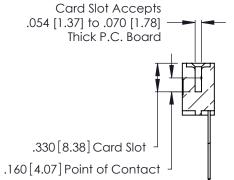

<u>Contact Dimensions:</u>
541-Wire Wrap .025 Sq. (0.64 Sq.) - Tail LG. =.750 (19.05)
.125 (3.18) Contact Spacing x .250 (6.35) Row Spacing

- INSULATOR MATERIAL: THERMOPLASTIC POLYESTER, UL 94V-0 CONTACT MATERIAL; COPPER, NICKEL, TIN ALLOY CA-725
- CONTACT PLATING: GOLD ON THE MATING AREA, TIN-LEAD ON THE CONTACT TAILS, NICKEL UNDERPLATE

346/396 SERIES CARD EDGE CONNECTOR CONTACT CODE 555,556,558,559,560 DIMENSIONS

YOUR CONNECTION TO QUALITY & SERVICE

**EDAC INC** TORONTO, ONTARIO CANADA

THESE DRAWINGS AND SPECIFICATIONS ARE THE PROPERTY OF EDAC INC.,AND SHALL NOT BE REPRODUCED, OR COPIED OR USED AS THE BASIS FOR THE MANUFACTURE OR SALE OF APPARATUS WITHOUT WRITTEN PERMISSION.