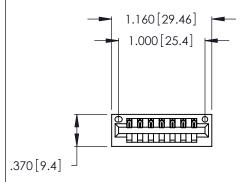

<u>Contact Dimensions:</u>
541-Wire Wrap .025 Sq. (0.64 Sq.) - Tail LG. =.750 (19.05)
.125 (3.18) Contact Spacing x .250 (6.35) Row Spacing

- INSULATOR MATERIAL: THERMOPLASTIC POLYESTER, UL 94V-0 CONTACT MATERIAL; COPPER, NICKEL, TIN ALLOY CA-725
- CONTACT PLATING: GOLD ON THE MATING AREA, TIN-LEAD ON THE CONTACT TAILS, NICKEL UNDERPLATE

346/396 SERIES CARD EDGE CONNECTOR CONTACT CODE 555,556,558,559,560 DIMENSIONS

YOUR CONNECTION TO QUALITY & SERVICE

**EDAC INC** TORONTO, ONTARIO CANADA

THESE DRAWINGS AND SPECIFICATIONS ARE THE PROPERTY OF EDAC INC.,AND SHALL NOT BE REPRODUCED, OR COPIED OR USED AS THE BASIS FOR THE MANUFACTURE OR SALE OF APPARATUS WITHOUT WRITTEN PERMISSION.