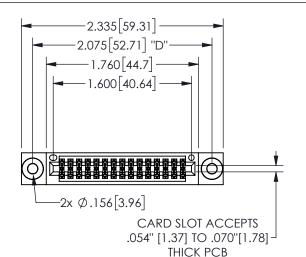

## 345/395 SERIES CARD EDGE CONNECTOR PART NUMBER: 345-030-540-503

YOUR CONNECTION TO QUALITY & SERVICE

**EDAC INC** TORONTO, ONTARIO CANADA

THESE DRAWINGS AND SPECIFICATIONS ARE THE PROPERTY OF EDAC INC.,AND SHALL NOT BE REPRODUCED,OR COPIED OR USED AS THE BASIS FOR THE MANUFACTURE OR SALE OF APPARATUS WITHOUT WRITTEN PERMISSION.

| 3LC11O117171        |                  |
|---------------------|------------------|
| ACAD REFERENCE NO.  | 345-ENG-MASTER   |
| DRAWN: R.STA.MONICA | DATE:MAY.16/2017 |
| CHECKED:            | DATE:            |
| SCALE: NTS          | SHEET 1 OF 2     |
| DRAWING NUMBER      | ISSUE            |
| 345-ENG-MASTER      | 1                |