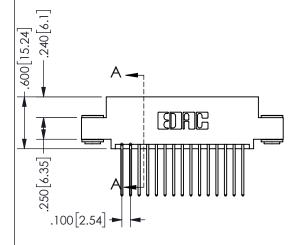

THIS IS A C.A.D. GENERATED DRAWING DO NOT MAKE MANUAL REVISIONS TO MASTER.

ISSUE NUMBER

ORIGINAL

1

<u>Contact Dimensions:</u>
540-Wire Wrap .025 Sq.(0.64 Sq.) - Tail LG=.560(14.22)
.100 (2.54) Contact Spacing x .200 (5.08) Row Spacing

.330[8.38] POINT OF CARD SLOT CONTACT .370 9.4

.160 4.06

SECTION A-A

## 345/395 SERIES CARD EDGE CONNECTOR PART NUMBER: 345-030-540-503

YOUR CONNECTION TO QUALITY & SERVICE

**EDAC INC** TORONTO, ONTARIO CANADA

THESE DRAWINGS AND SPECIFICATIONS ARE THE PROPERTY OF EDAC INC.,AND SHALL NOT BE REPRODUCED,OR COPIED OR USED AS THE BASIS FOR THE MANUFACTURE OR SALE OF APPARATUS WITHOUT WRITTEN PERMISSION.

| 3LC11O117171        |                  |
|---------------------|------------------|
| ACAD REFERENCE NO.  | 345-ENG-MASTER   |
| DRAWN: R.STA.MONICA | DATE:MAY.16/2017 |
| CHECKED:            | DATE:            |
| SCALE: NTS          | SHEET 1 OF 2     |
| DRAWING NUMBER      | ISSUE            |
| 345-ENG-MASTER      | 1                |