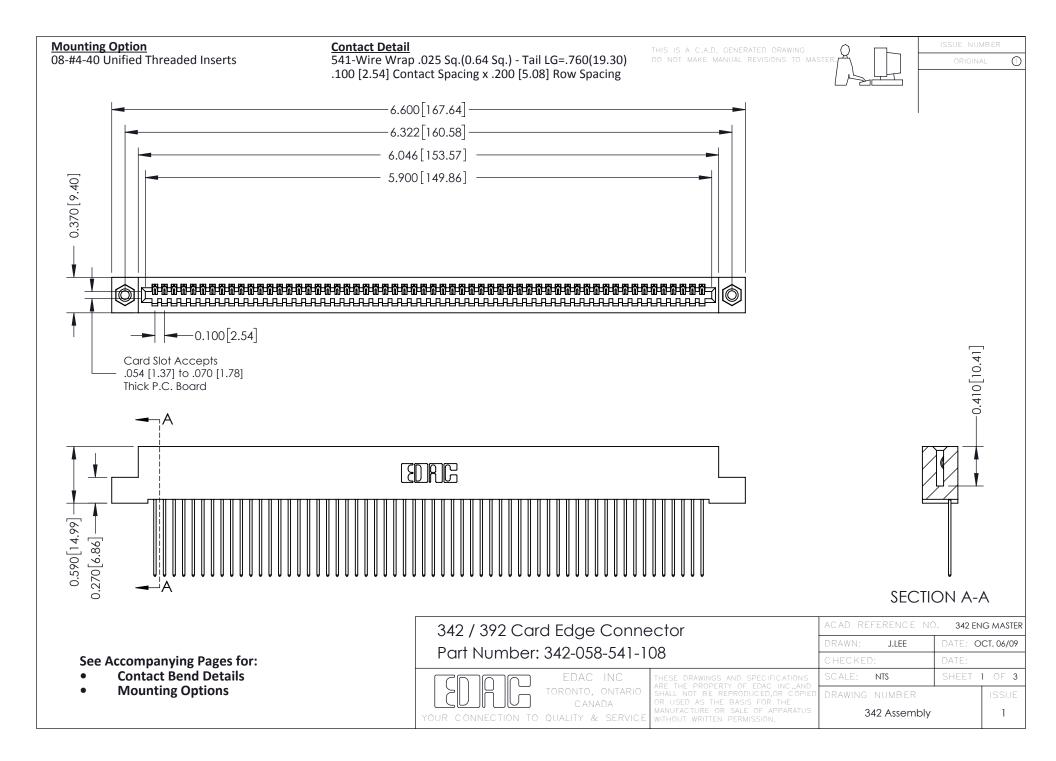

THIS IS A C.A.D. GENERATED DRAWING DO NOT MAKE MANUAL REVISIONS TO MASTER. ISSUE NUMBER

ORIGINAL

1



| 342 / 392 Series Card Edge Connector<br>Contact Bend Detail |                                                                                                                                                                                                  | ACAD REFERENCE NO. 342 ENG MASTER |             |                  |        |
|-------------------------------------------------------------|--------------------------------------------------------------------------------------------------------------------------------------------------------------------------------------------------|-----------------------------------|-------------|------------------|--------|
|