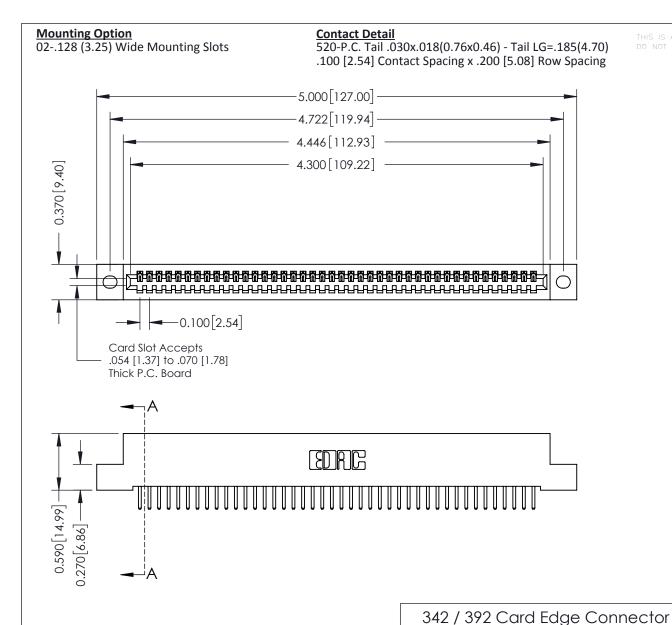

0.410[10.41] SECTION A-A

## **See Accompanying Pages for: Contact Bend Details**

**Mounting Options** 

CANADA

Part Number: 342-042-520-102

YOUR CONNECTION TO QUALITY & SERVICE

342 ENG MASTER J.LEE DATE: OCT. 06/09 SHEET 1 OF 3

342 Assembly