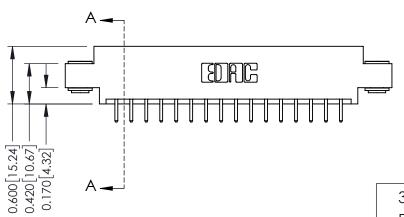

**Mounting Option Contact Detail** 03-.116 (2.95) I.D. Floating Eyelets 520-P.C. Tail .030x.018(0.76x0.46) - Tail LG=.175(4.45) .156 [3.96] Contact Spacing x .200 [5.08] Row Spacing - 0.370[9.40] Card Slot Accepts .054 [1.37] to .070 [1.78] Thick P.C. Board -0.156[3.96] 2.660 [67.56] 2.806 [71.27]

THIS IS A C.A.D. GENERATED DRAWING DO NOT MAKE MANUAL REVISIONS TO MASTER.

ISSUE NUMBER

ORIGINAL

Point of Contact Card Slot 0.330 [8.38] 0.160[4.06]

**See Accompanying Pages for:** 

- **Contact Bend Details**
- **Mounting Options**

337 / 387 Series Card Edge Connector Part Number: 337-032-520-803

**EDAC INC** TORONTO, ONTARIO CANADA

THESE DRAWINGS AND SPECIFICATIONS ARE THE PROPERTY OF EDAC INC., AND SHALL NOT BE REPRODUCED, OR COPIED OR USED AS THE BASIS FOR THE MANUFACTURE OR SALE OF APPARATUS WITHOUT WRITTEN PERMISSION.