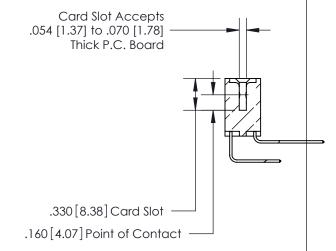

<u>Contact Dimensions:</u>
558-90 Degree Bend (Code 541 Contacts)
See Sheet 2 for Contact Code 555, 556, 558, 559, 560 Dimensions -5.185[131.7]-4.920 [124.97] - .370[9.4]

THIS IS A C.A.D. GENERATED DRAWING DO NOT MAKE MANUAL REVISIONS TO MASTER.

846/896 SERIES HIGH TEMP CARD EDGE CONNECTOR PART NUMBER: 896-070-558-804

YOUR CONNECTION TO QUALITY & SERVICE

**EDAC INC** TORONTO, ONTARIO CANADA

THESE DRAWINGS AND SPECIFICATIONS ARE THE PROPERTY OF EDAC INC.,AND SHALL NOT BE REPRODUCED, OR COPIED OR USED AS THE BASIS FOR THE MANUFACTURE OR SALE OF APPARATUS WITHOUT WRITTEN PERMISSION.