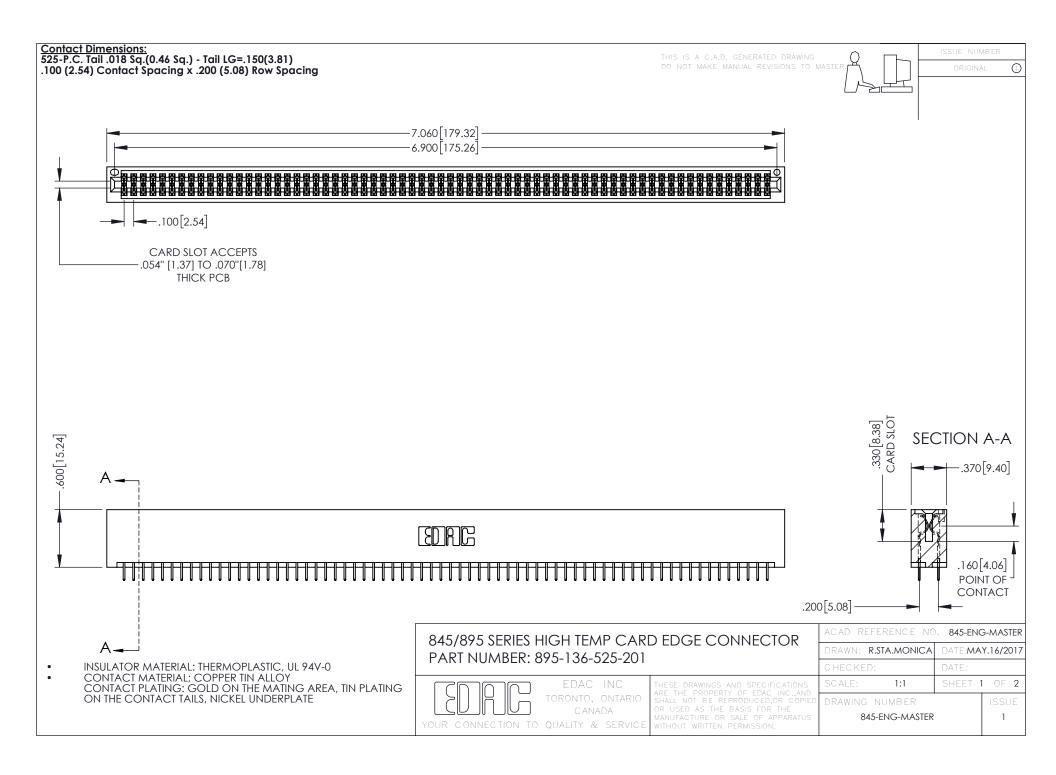

## 845/895 SERIES HIGH TEMP CARD EDGE CONNECTOR CONTACT CODE 555,556,558,559,560 DIMENSIONS

YOUR CONNECTION TO QUALITY & SERVICE

|   | ACAD REFERENCE NO. 845-ENG-MASTER |                  |
|---|-----------------------------------|------------------|
|   | DRAWN: R.STA.MONICA               | DATE:MAY.16/2017 |
|   | CHECKED:                          | DATE:            |
|   | SCALE: 1:1                        | SHEET 2 OF 2     |
| D | DRAWING NUMBER                    | ISSUE            |