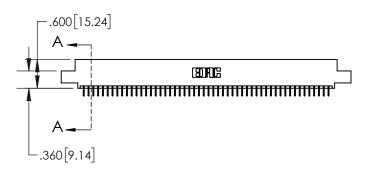

## **Contact Dimensions:** 524-P.C. Tail .018 Sq.(0.46 Sq.) - Tail LG=.175(4.45) .100 (2.54) Contact Spacing x .200 (5.08) Row Spacing

1

.330[8.38] **CARD SLOT** .370 [9.40] **SECTION A-A** .160 4.06 POINT OF CONTACT **-**.200 [5.08]