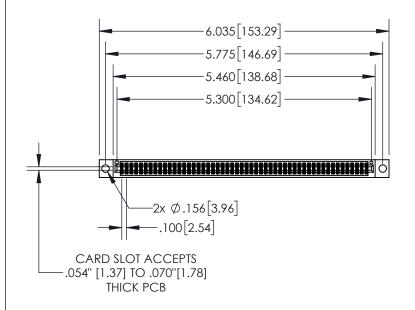

- INSULATOR MATERIAL: THERMOPLASTIC, UL 94V-0
- CONTACT MATERIAL; COPPER TIN ALLOY CONTACT PLATING: GOLD ON THE MATING AREA, TIN PLATING ON THE CONTACT TAILS, NICKEL UNDERPLATE

| ä | 845/895 SERIES | HIGH TEMP  | CARD  | EDGE | CONNEC | CTOR |
|---|----------------|------------|-------|------|--------|------|
|   | PART NUMBER:   | 895-104-52 | 4-504 |      |        |      |

## 845/895 SERIES HIGH TEMP CARD EDGE CONNECTOR CONTACT CODE 555,556,558,559,560 DIMENSIONS

YOUR CONNECTION TO QUALITY & SERVICE

|   | ACAD REFERENCE NO. 845-ENG-MASTER |                  |  |  |  |  |  |
|---|-----------------------------------|------------------|--|--|--|--|--|
|   | DRAWN: R.STA.MONICA               | DATE:MAY.16/2017 |  |  |  |  |  |
|   | CHECKED:                          | DATE:            |  |  |  |  |  |
|   | SCALE: 1:1                        | SHEET 2 OF 2     |  |  |  |  |  |
| D | DRAWING NUMBER                    | ISSUE            |  |  |  |  |  |