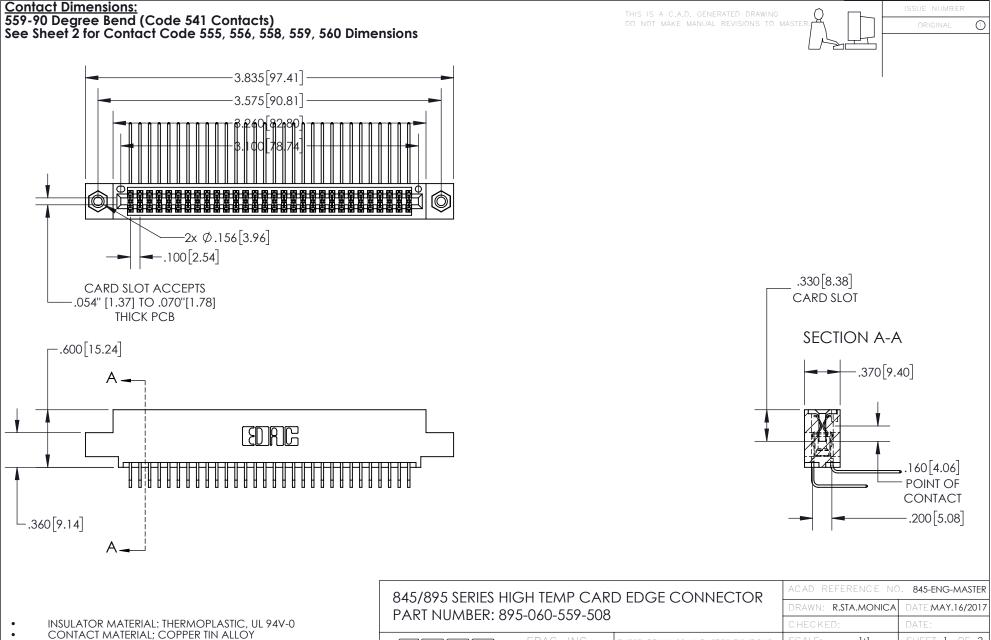

CONTACT MATERIAL; COPPER TIN ALLOY CONTACT PLATING: GOLD ON THE MATING AREA, TIN PLATING ON THE CONTACT TAILS, NICKEL UNDERPLATE

YOUR CONNECTION TO QUALITY & SERVICE

1:1 SHEET 1 OF 2 845-ENG-MASTER

- INSULATOR MATERIAL: THERMOPLASTIC POLYESTER, UL 94V-0 DAP MATERIAL AVAILABLE UPON REQUEST
- CONTACT MATERIAL; COPPER ALLOY

CONTACT PLATING: GOLD ON THE MATING AREA, TIN PLATING ON THE CONTACT TAILS, NICKEL UNDERPLATE