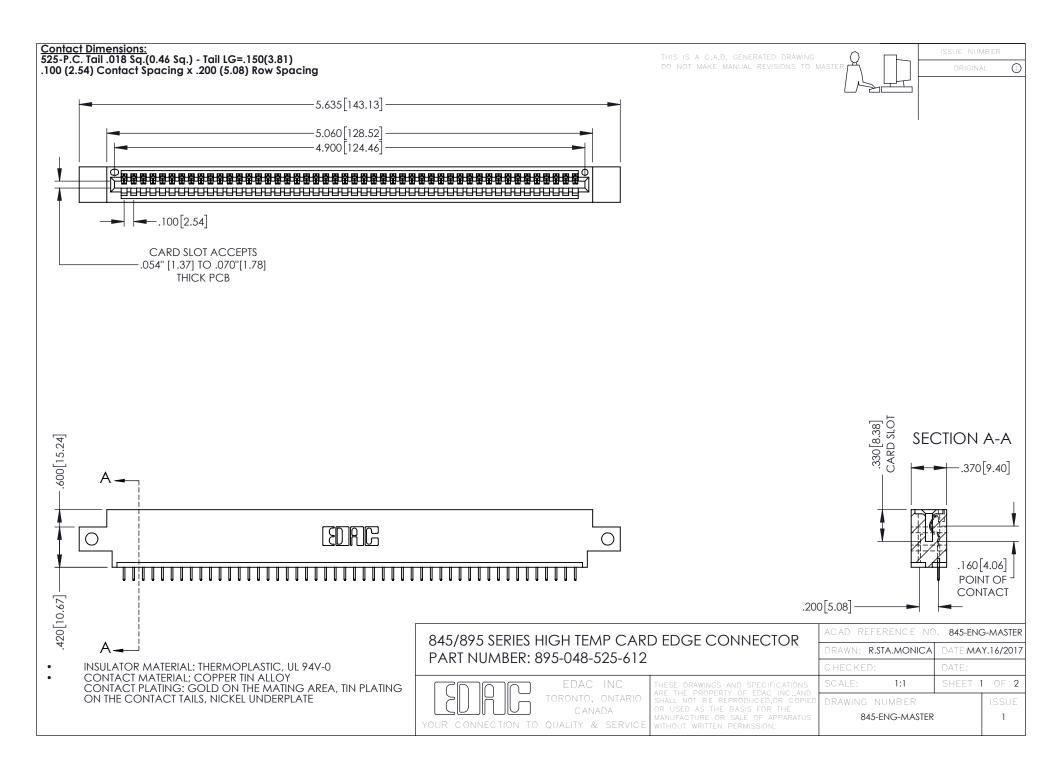

- INSULATOR MATERIAL: THERMOPLASTIC POLYESTER, UL 94V-0 DAP MATERIAL AVAILABLE UPON REQUEST
- CONTACT MATERIAL; COPPER ALLOY

**Contact Code 558** 

CONTACT PLATING: GOLD ON THE MATING AREA, TIN PLATING ON THE CONTACT TAILS, NICKEL UNDERPLATE

## 845/895 SERIES HIGH TEMP CARD EDGE CONNECTOR CONTACT CODE 555,556,558,559,560 DIMENSIONS

YOUR CONNECTION TO QUALITY & SERVICE

Contact Code 559

|   | ACAD REFERENCE NO   | . 845-ENG-MASTER |
|---|---------------------|------------------|
|   | DRAWN: R.STA.MONICA | DATE:MAY.16/2017 |
|   | CHECKED:            | DATE:            |
|   | SCALE: 1:1          | SHEET 2 OF 2     |
| D | DRAWING NUMBER      | ISSUE            |

Contact Code 560

845-ENG-MASTER