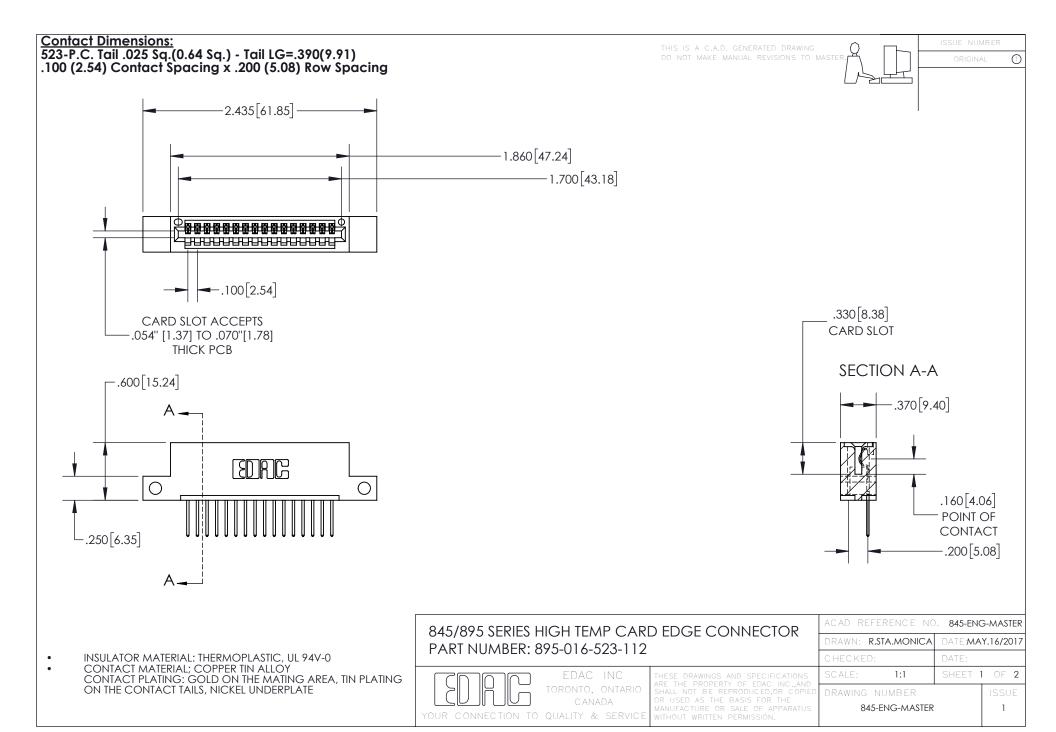

INSULATOR MATERIAL: THERMOPLASTIC POLYESTER, UL 94V-0 DAP MATERIAL AVAILABLE UPON REQUEST

**Contact Code 558** 

CONTACT MATERIAL; COPPER ALLOY CONTACT PLATING: GOLD ON THE MATING AREA, TIN PLATING ON THE CONTACT TAILS, NICKEL UNDERPLATE

## 845/895 SERIES HIGH TEMP CARD EDGE CONNECTOR CONTACT CODE 555,556,558,559,560 DIMENSIONS

YOUR CONNECTION TO QUALITY & SERVICE

Contact Code 559

|   | ACAD REFERENCE NO. 845-ENG-MASTER |                  |  |
|---|-----------------------------------|------------------|--|
|   | DRAWN: R.STA.MONICA               | DATE:MAY.16/2017 |  |
|   | CHECKED:                          | DATE:            |  |
|   | SCALE: 1:1                        | SHEET 2 OF 2     |  |
| D | DRAWING NUMBER                    | ISSUE            |  |

Contact Code 560

845-ENG-MASTER