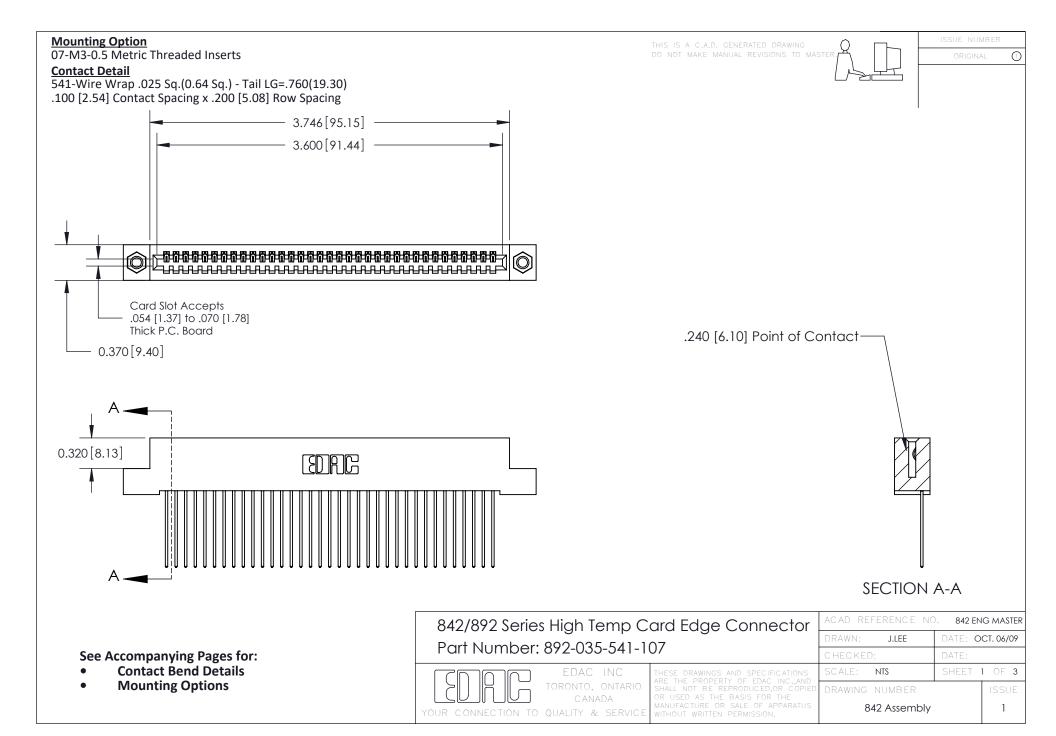

THIS IS A C.A.D. GENERATED DRAWING DO NOT MAKE MANUAL REVISIONS TO MASTER

ORIGINAL (1)



| 842/892 Series High Temp Card Edge Connector<br>Contact Bend Detail |                                                                                                 | ACAD REFERENCE NO. 842 ENG MASTER |             |                  |        |
|---------------------------------------------------------------------|-------------------------------------------------------------------------------------------------|-----------------------------------|-------------|------------------|--------|
|                                                                     |                                                                                                 | DRAWN:                            | J.LEE