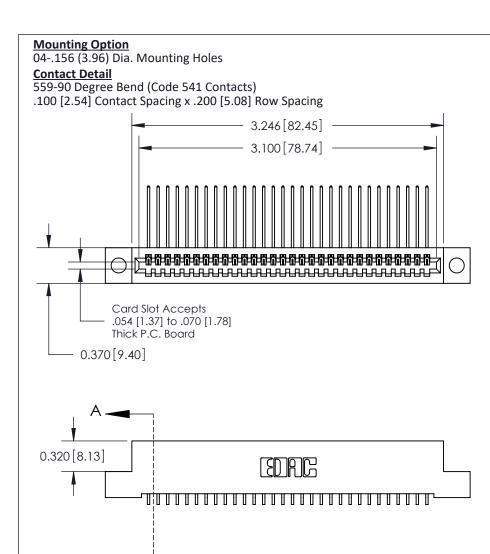

## **See Accompanying Pages for:**

- **Contact Bend Details**
- **Mounting Options**

842/892 Series High Temp Card Edge Connector Part Number: 892-030-559-104

CANADA

|   | DRAWN: J.LEE   | DATE: O | CT. 06/09 |  |
|---|----------------|---------|-----------|--|
|   | CHECKED:       | DATE:   |           |  |
|   | SCALE: NTS     | SHEET   | 1 OF 3    |  |
| ) | DRAWING NUMBER |         | ISSUE     |  |

THIS IS A C.A.D. GENERATED DRAWING DO NOT MAKE MANUAL REVISIONS TO MASTER

ISSUE NUMBER

ORIGINAL

1

| 842/892 Series High Temp Card Edge Co<br>Mounting Options  | DRAWN: J.LEE DATE: OCT. 06/09  CHECKED: DATE: |
|------------------------------------------------------------|-----------------------------------------------|
| EDAC INC THESE DRAWINGS AND S ARE THE PROPERTY OF          |                                               |
|                                                            | DUCED,OR COPIED DRAWING NUMBER ISSUE          |
| YOUR CONNECTION TO QUALITY & SERVICE WITHOUT WRITTEN PERMI |                                               |