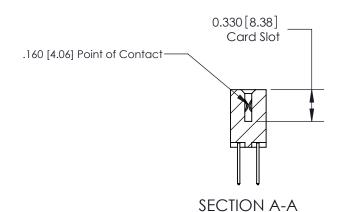

## **Contact Detail**

523-P.C. Tail .025 Sq.(0.64 Sq.) - Tail LG=.390(9.91)

.156 [3.96] Contact Spacing x .200 [5.08] Row Spacing

THIS IS A C.A.D. GENERATED DRAWING DO NOT MAKE MANUAL REVISIONS TO MASTER.