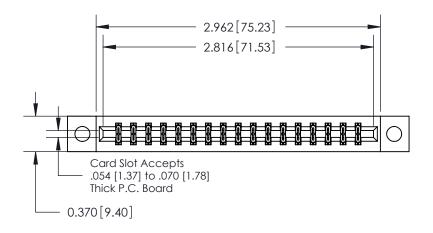

**Mounting Option** 

04-.156 (3.96) Dia. Mounting Holes

## **Contact Detail**

523-P.C. Tail .025 Sq.(0.64 Sq.) - Tail LG=.390(9.91)

.156 [3.96] Contact Spacing x .200 [5.08] Row Spacing





THIS IS A C.A.D. GENERATED DRAWING DO NOT MAKE MANUAL REVISIONS TO MASTER.



ISSUE NUMBER

ORIGINAL



**See Accompanying Pages for:** 

**Contact Bend Details** 

837/887 Series High Temp Card Edge Connector Part Number: 887-034-523-804



**EDAC INC** TORONTO, ONTARIO CANADA

THESE DRAWINGS AND SPECIFICATIONS ARE THE PROPERTY OF EDAC INC.,AND SHALL NOT BE REPRODUCED, OR COPIED OR USED AS THE BASIS FOR THE MANUFACTURE OR SALE OF APPARATUS WITHOUT WRITTEN PERMISSION.

| ACAD REFERENCE NO. | 837 ENG MASTER   |  |  |
|--------------------|------------------|--|--|
| DRAWN: J.LEE       | DATE: OCT. 06/09 |  |  |
| CHECKED: DATE:     |                  |  |  |
| SCALE: NTS         | SHEET 1 OF 2     |  |  |
| DRAWING NUMBER     | ISSUE            |  |  |
| 837 Assembly       | 1