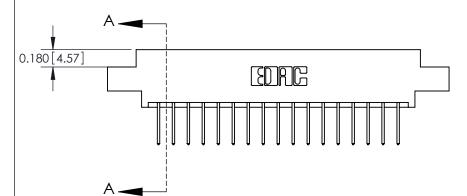

## **Contact Detail**

523-P.C. Tail .025 Sq.(0.64 Sq.) - Tail LG=.390(9.91)

.156 [3.96] Contact Spacing x .200 [5.08] Row Spacing

THIS IS A C.A.D. GENERATED DRAWING DO NOT MAKE MANUAL REVISIONS TO MASTER.