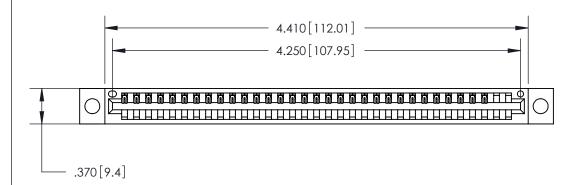

<u>Contact Dimensions:</u> 526-P.C. Tail .018 Sq. (0.46 Sq.) - Tail LG. =.350 (8.89) .125 (3.18) Contact Spacing x .250 (6.35) Row Spacing

THIS IS A C.A.D. GENERATED DRAWING DO NOT MAKE MANUAL REVISIONS TO MASTER.

ISSUE NUMBER

ORIGINAL

Card Slot Accepts .054 [1.37] to .070 [1.78] Thick P.C. Board .330 [8.38] Card Slot .160 [4.07] Point of Contact -

INSULATOR MATERIAL: THERMOPLASTIC POLYESTER, UL 94V-0 CONTACT MATERIAL; COPPER, NICKEL, TIN ALLOY CA-725 CONTACT PLATING: GOLD ON THE MATING AREA, TIN-LEAD

ON THE CONTACT TAILS, NICKEL UNDERPLATE

846/896 SERIES HIGH TEMP CARD EDGE CONNECTOR PART NUMBER: 846-033-526-604

YOUR CONNECTION TO QUALITY & SERVICE

**EDAC INC** TORONTO, ONTARIO CANADA

THESE DRAWINGS AND SPECIFICATIONS ARE THE PROPERTY OF EDAC INC.,AND SHALL NOT BE REPRODUCED, OR COPIED OR USED AS THE BASIS FOR THE MANUFACTURE OR SALE OF APPARATUS WITHOUT WRITTEN PERMISSION.