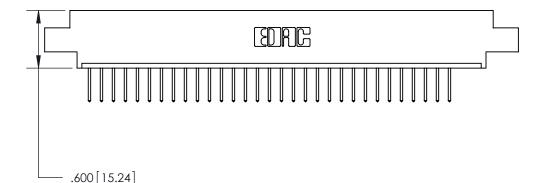

THIS IS A C.A.D. GENERATED DRAWING DO NOT MAKE MANUAL REVISIONS TO MASTER.

ISSUE NUMBER

ORIGINAL

1

.060 [1.52] .200 [5.08] .210[5.33] -.660 [16.76]

.060 [1.52] .150 [3.81] .260[6.6] -**Outside Tails** .660[16.76]

.165[4.19] .375 [9.54] .125(3.18) to .210(5.33) .125(3.18) to .210(5.33)

**Contact Code 558** 

**Contact Code 559** 

**Contact Code 560** 

INSULATOR MATERIAL: THERMOPLASTIC POLYESTER, UL 94V-0 CONTACT MATERIAL; COPPER, NICKEL, TIN ALLOY CA-725 CONTACT PLATING: GOLD ON THE MATING AREA, TIN-LEAD ON THE CONTACT TAILS, NICKEL UNDERPLATE

## 846/896 SERIES HIGH TEMP CARD EDGE CONNECTOR CONTACT CODE 555,556,558,559,560 DIMENSIONS

YOUR CONNECTION TO QUALITY & SERVICE

**EDAC INC** TORONTO, ONTARIO CANADA

THESE DRAWINGS AND SPECIFICATIONS ARE THE PROPERTY OF EDAC INC.,AND SHALL NOT BE REPRODUCED, OR COPIED OR USED AS THE BASIS FOR THE MANUFACTURE OR SALE OF APPARATUS WITHOUT WRITTEN PERMISSION.